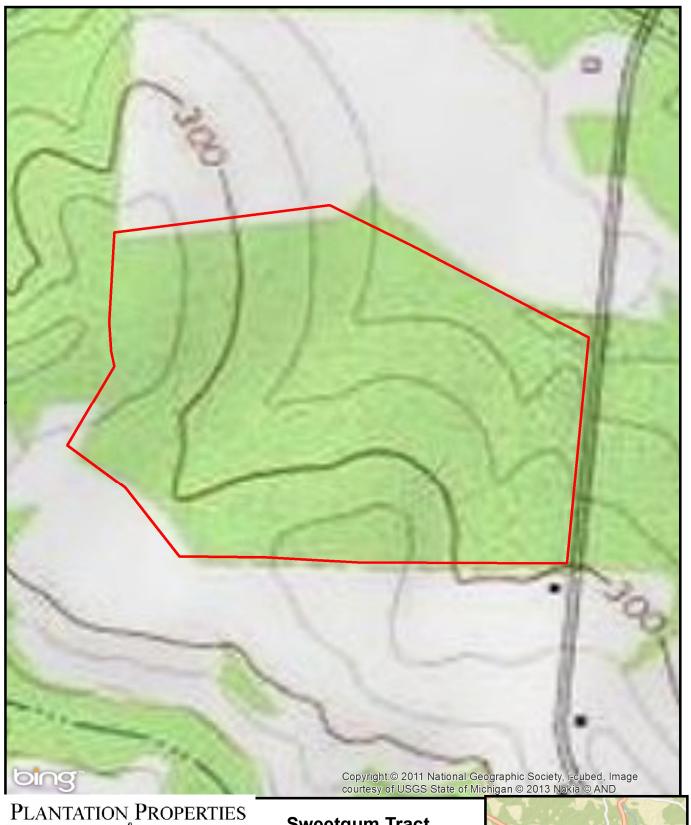

## PLANTATION PROPERTIES LAND INVESTMENTS, LLC

1207 Merchants Way, Suite 101 | Statesboro, GA 30458 912.764.4462 | 478.279.2148 Michael Wilson

This document is not to be distributed or duplicated

www.LandandRivers.com © 2013

Information contained herein was developed by Plantation Properties and Land Investments LLC, (PPLI). Although efforts have been made to ensure information displayed herein is accurate and useful, PPLI assumes no responsibility for errors or omissions and does not guarantee map scale, acreage estimates or accuracy of any other information. All information is deemed reliable but not guaranteed.

## **Sweetgum Tract** 62+/- acres **Emanuel County**



Legend