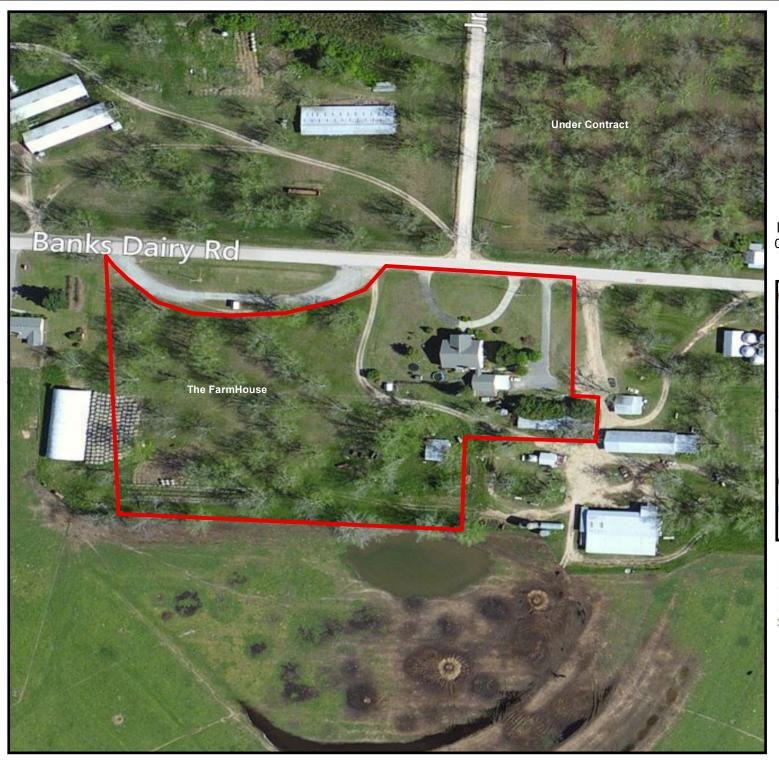

## The **Farmhouse Tract 5.8** +/- Acres Bulloch Co, GA

Legend

Parcel

0.015 0.03

0.06 Miles