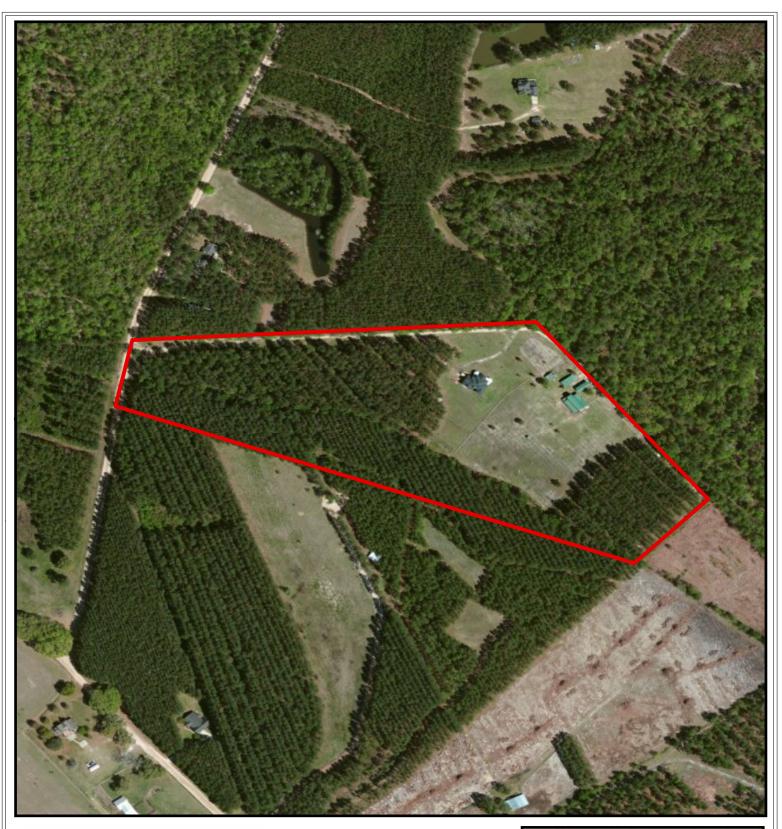

Information contained herein was developed by Plantation Properties and Land Investments LLC, (PPLI). Although efforts have been made to ensure information displayed herein is accurate and useful, PPLI assumes no responsibility for errors or omissions and does not guarantee map scale, acreage estimates or accuracy of any other information. All information is deemed reliable but not guaranteed. Sand Hill Rd 19± Acres Bulloch Co, GA