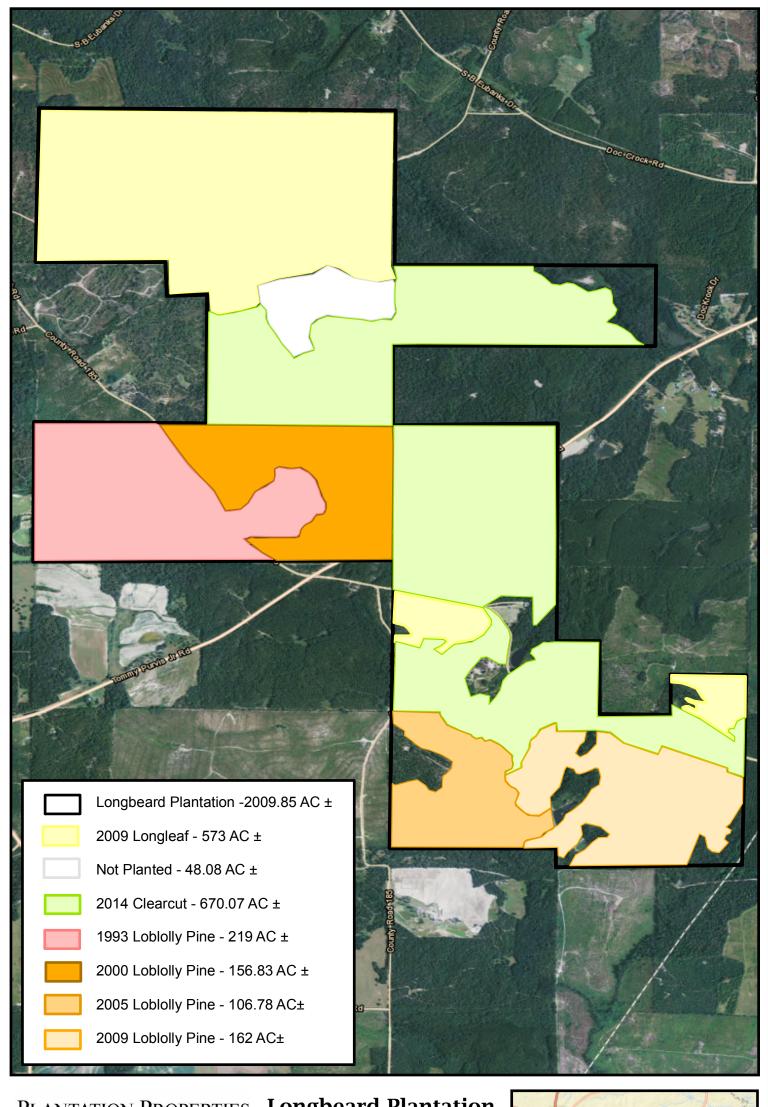

## PLANTATION PROPERTIES LAND INVESTMENTS, LLC

1207 Merchants Way, Suite 101 | Statesboro, GA 30458 912.764.LAND (5263) | 706.726.5638 Jason Williams
This document is not to be distributed or duplicated

www.LandandRivers.com

© 2012

mation contained herein was developed by Plantation Properties and Land Investments LLC, (PPLI). Although efforts have nade to ensure information displayed herein is accurate and useful, a ssumes no responsibility for errors or omissions and does not e map scale, acreage estimates or accuracy of any other information. All information is deemed reliable but not guaranteed.

## **Longbeard Plantation** 2009± Acres Taylor Co, GA



Legend