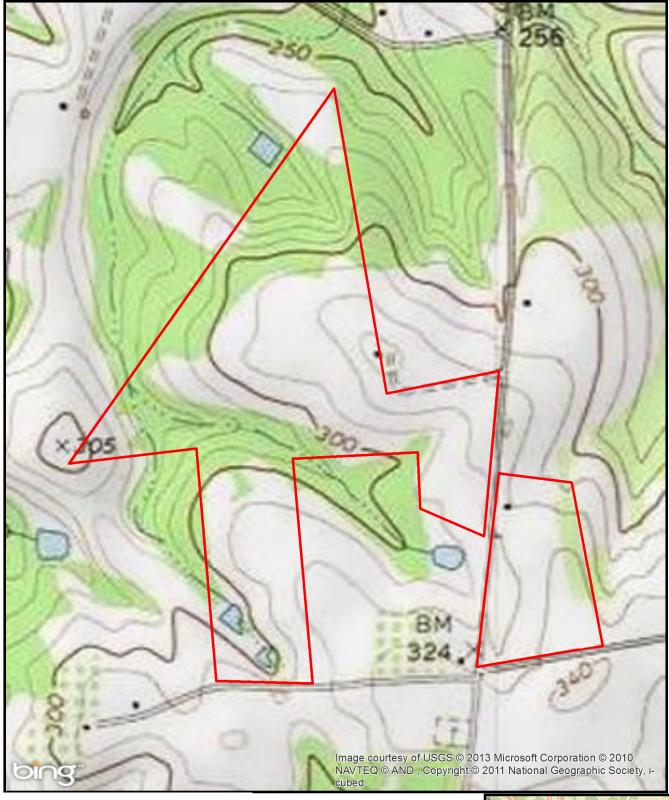

## PLANTATION PROPERTIES LAND INVESTMENTS, LLC

1207 Merchants Way, Suite 101 | Statesboro, GA 30458 912.764.4462 | 478.279.2148 Michael Wilson

This document is not to be distributed or duplicated

www.LandandRivers.com © 2013

Information contained herein was developed by Plantation Properties and Land Investments LLC, (PPLI). Although efforts have been made to ensure information displayed herein is accurate and useful, PPLI assumes no responsibility for errors or omissions and does not guarantee map scale, acreage estimates or accuracy of any other information. All information is deemed reliable but not guaranteed.

## Mt. Olivet Tract Emanuel County 123 +/- acres



Legend