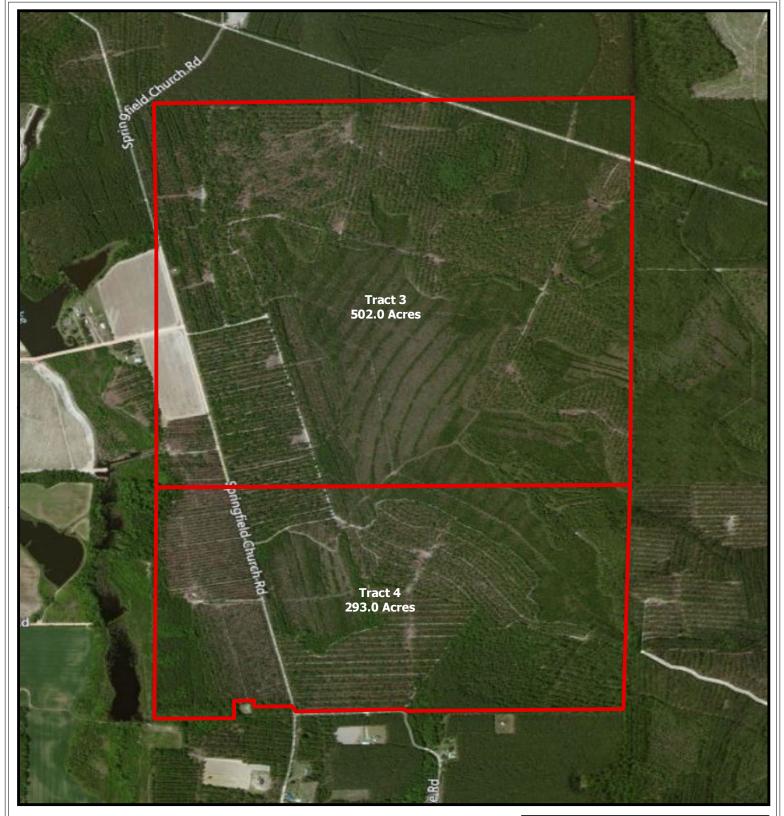

## PLANTATION PROPERTIES LAND INVESTMENTS, LLC

1207 Merchants Way, Suite 101 | Statesboro, GA 30458 912.764.LAND (5263) | 706.726.5638

Jason Williams
This document is not to be distributed or duplicated
<a href="https://www.LandandRivers.com">www.LandandRivers.com</a>

© 2012

Information contained herein was developed by Plantation Properties and Land Investments LLC, (PPLI). Although efforts have been made to ensure information displayed herein is accurate and useful, PPLI assumes no responsibility for errors or omissions and does not guarantee map scale, acreage estimates or accuracy of any other information. All information is deemed reliable but not guaranteed.

## Johnson Tracts 3 & 4 795.0 Acres Bacon County, GA