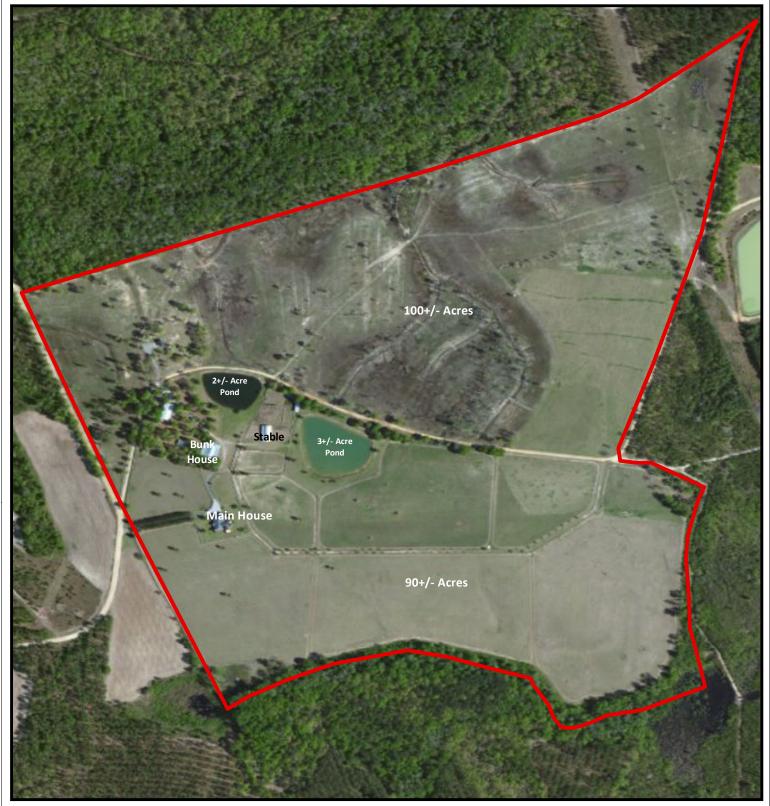

## PLANTATION PROPERTIES LAND INVESTMENTS, LLC

1207 Merchants Way, Suite 101 | Statesboro, GA 30458 912.764.LAND (5263) | 706.726.5638 Jason Williams

This document is not to be distributed or duplicated www.LandandRivers.com

© 2012

Information contained herein was developed by Plantation Properties and Land Investments LLC, (PPLI). Although efforts have been made to ensure information displayed herein is accurate and useful, PPLI assumes no responsibility for errors or omissions and does not uarantee map scale, acreage estimates or accuracy of any other information. All information is deemed reliable but not guaranteed.

## Hillside Ranch at Kareehoek Estates 190+/- Acres Jenkins County, GA