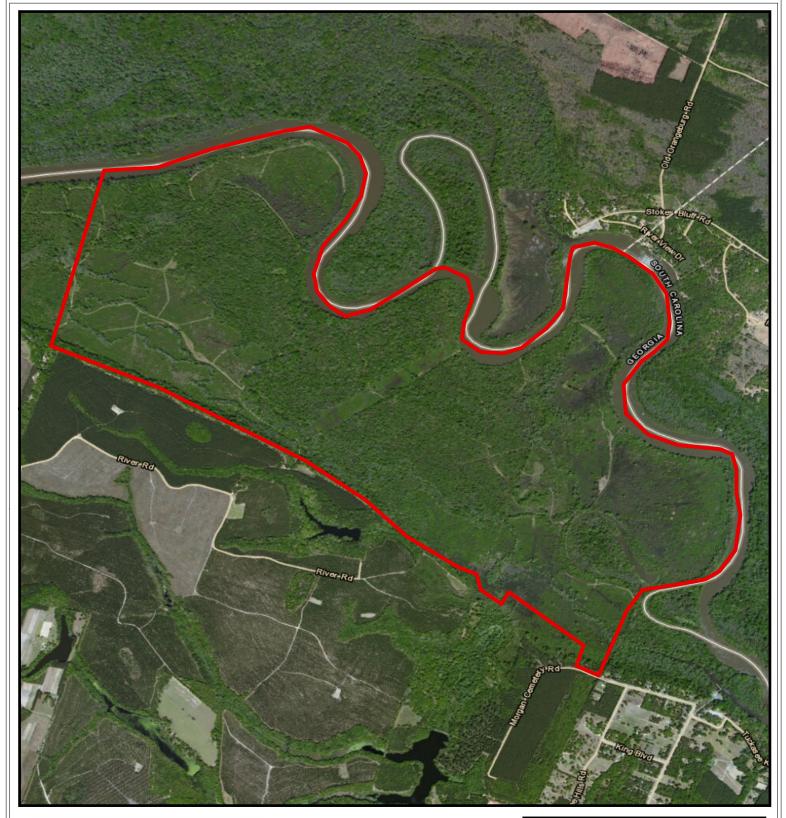

## PLANTATION PROPERTIES LAND INVESTMENTS, LLC

1207 Merchants Way, Suite 101 | Statesboro, GA 30458 912.764.LAND (5263) | 706.726.5638

Jason Williams This document is not to be distributed or duplicated

www.LandandRivers.com © 2012

Information contained herein was developed by Plantation Properties and Land Investments LLC, (PPLI). Although efforts have been made to ensure information displayed herein is accurate and useful, PPLI assumes no responsibility for errors or omissions and does not guarantee map scale, acreage estimates or accuracy of any other information.

All information is deemed reliable but not guaranteed.

## **H & D Hunting Club** 1255.48 Acres **Effingham County, GA**