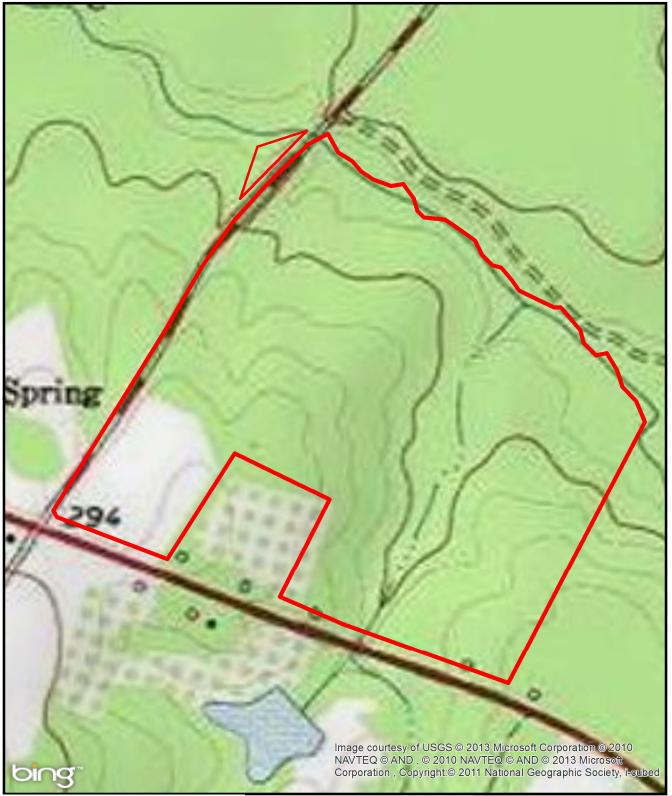

## PLANTATION PROPERTIES LAND INVESTMENTS, LLC

1207 Merchants Way, Suite 101 | Statesboro, GA 30458 912.764.4462 | 478.279.2148 Michael Wilson

This document is not to be distributed or duplicated

www.LandandRivers.com © 2013

Information contained herein was developed by Plantation Properties and Land Investments LLC, (PPLI). Although efforts have been made to ensure information displayed herein is accurate and useful, PPLI assumes no responsibility for errors or omissions and does not guarantee map scale, acreage estimates or accuracy of any other information. All information is deemed reliable but not guaranteed.

## Dude Sumner Tract I Johnson Co. 101 +/- acres



Legend