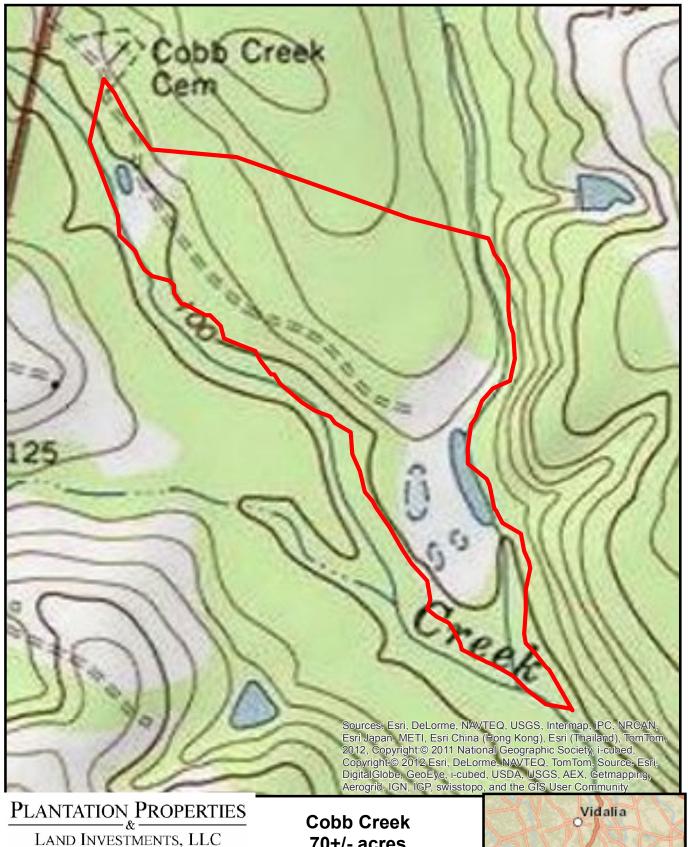

1207 Merchants Way, Suite 101 | Statesboro, GA 30458 912.764.4462 | 478.279.2148 Michael Wilson

This document is not to be distributed or duplicated

www.LandandRivers.com © 2013

Information contained herein was developed by Plantation Properties and Land Investments LLC, (PPLI). Although efforts have been made to ensure information displayed herein is accurate and useful, PPLI assumes no responsibility for errors or omissions and does not guarantee map scale, acreage estimates or accuracy of any other information. All information is deemed reliable but not guaranteed.

## 70+/- acres **Toombs County**



Legend