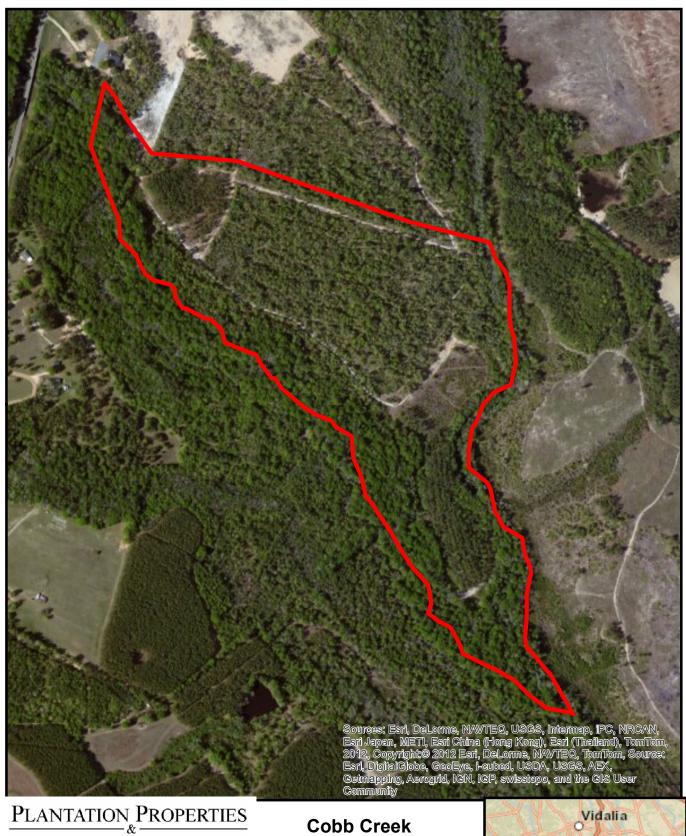

Information contained herein was developed by Plantation Properties and Land Investments LLC, (PPLI). Although efforts have been made to ensure information displayed herein is accurate and useful, PPLI assumes no responsibility for errors or omissions and does not yuarantee map scale, acreage estimates or accuracy of any other information. All information is deermed reliable but not guaranteed. Cobb Creek 70+/- acres Toombs County