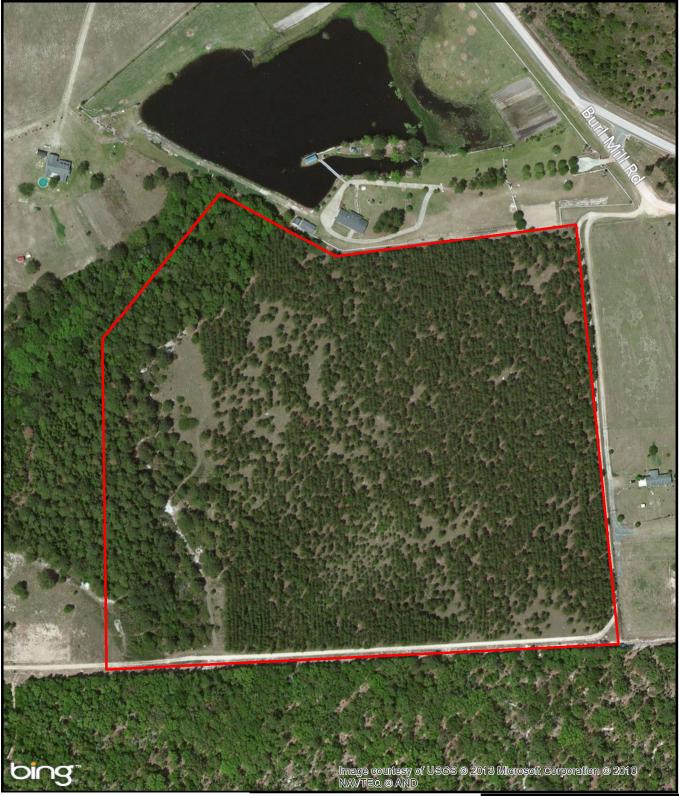

## PLANTATION PROPERTIES

LAND INVESTMENTS, LLC

1207 Merchants Way, Suite 101 | Statesboro, GA 30458 912.764.4462 | 478.279.2148 Michael Wilson

This document is not to be distributed or duplicated

www.LandandRivers.com © 2013

Information contained herein was developed by Plantation Properties and Land Investments LLC, (PPLI). Although efforts have been made to ensure information displayed herein is accurate and useful, PPLI assumes no responsibility for errors or omissions and does not guarantee map scale, acreage estimates or accuracy of any other information. All information is deemed reliable but not guaranteed.

## Burrell Mill Tract 33 +/- acres Coffee County



Legend