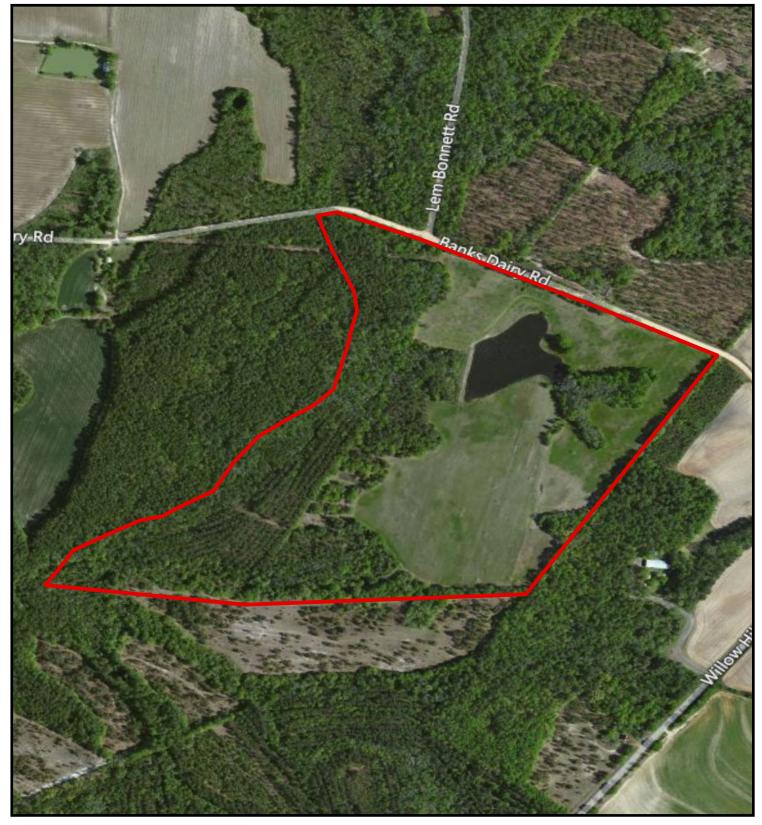

## PLANTATION PROPERTIES LAND INVESTMENTS, LLC

1207 Merchants Way, Suite 101 | Statesboro, GA 30458 912.764.LAND (5263) | 706.726.5638 Jason Williams

 $\begin{tabular}{ll} This document is not to be distributed or duplicated \\ \underline{www.LandandRivers.com} \end{tabular}$ 

© 2012

Information contained herein was developed by Plantation Properties and Land Investments LLC, (PPLI). Although efforts have been made to ensure information displayed herein is accurate and useful, PPLI assumes no responsibility for errors or omissions and does not guarantee map scale, acreage estimates or accuracy of any other information. All information is deemed reliable but not guaranteed.

## Willow Hill Farm 84± Acres Bulloch Co, Georgia