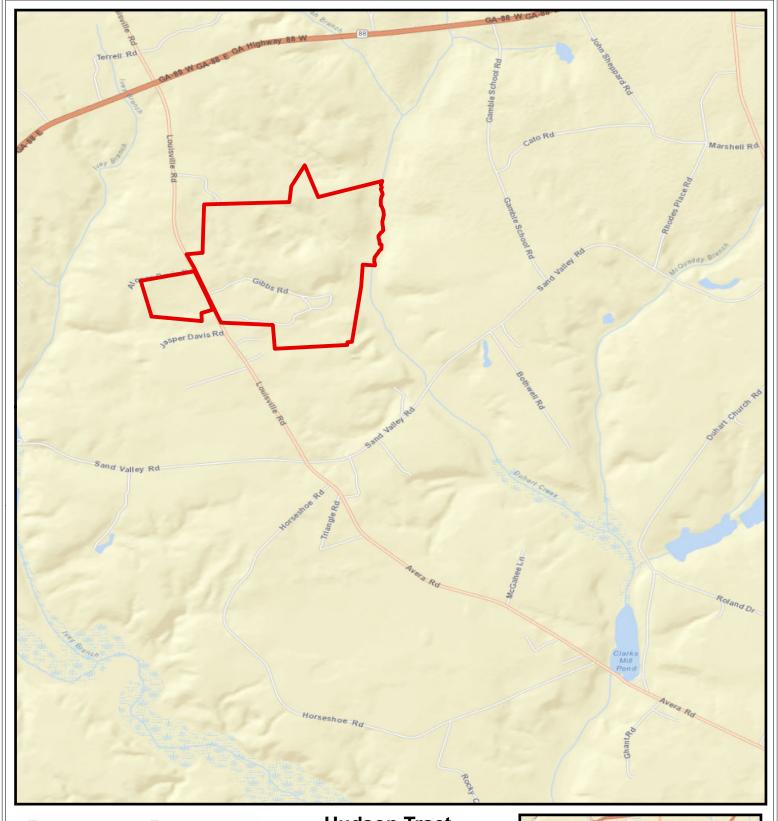

## PLANTATION PROPERTIES LAND INVESTMENTS, LLC

1207 Merchants Way, Suite 101 | Statesboro, GA 30458 912.764.LAND (5263) | 706.726.5638

Jason Williams

This document is not to be distributed or duplicated www.LandandRivers.com © 2012

Information contained herein was developed by Plantation Properties and Land Investments LLC, (PPLI). Although efforts have been made to ensure information displayed herein is accurate and useful, PPLI assumes no responsibility for errors or omissions and does not guarantee map scale, acreage estimates or accuracy of any other information.

All information is deemed reliable but not guaranteed.

## **Hudson Tract** 783± Acres Jefferson County, GA



0.75

0.375

1.5 Miles