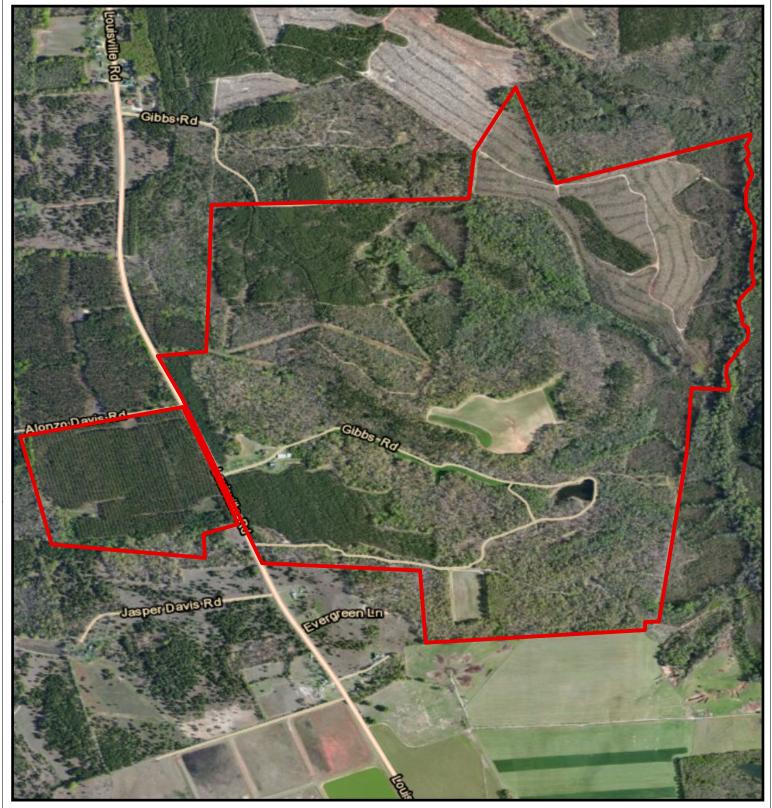

## PLANTATION PROPERTIES LAND INVESTMENTS, LLC

1207 Merchants Way, Suite 101 | Statesboro, GA 30458 912.764.LAND (5263) | 706.726.5638 Jason Williams

This document is not to be distributed or duplicated

www.LandandRivers.com © 2012

Information contained herein was developed by Plantation Properties and Land Investments LLC, (PPLI). Although efforts have been made to ensure information displayed herein is accurate and useful, PPLI assumes no responsibility for errors or omissions and does not guarantee map scale, acreage estimates or accuracy of any other information.

All information is deemed reliable but not guaranteed.

## **Hudson Tract** 783± Acres Jefferson County, GA



0.25

0.125