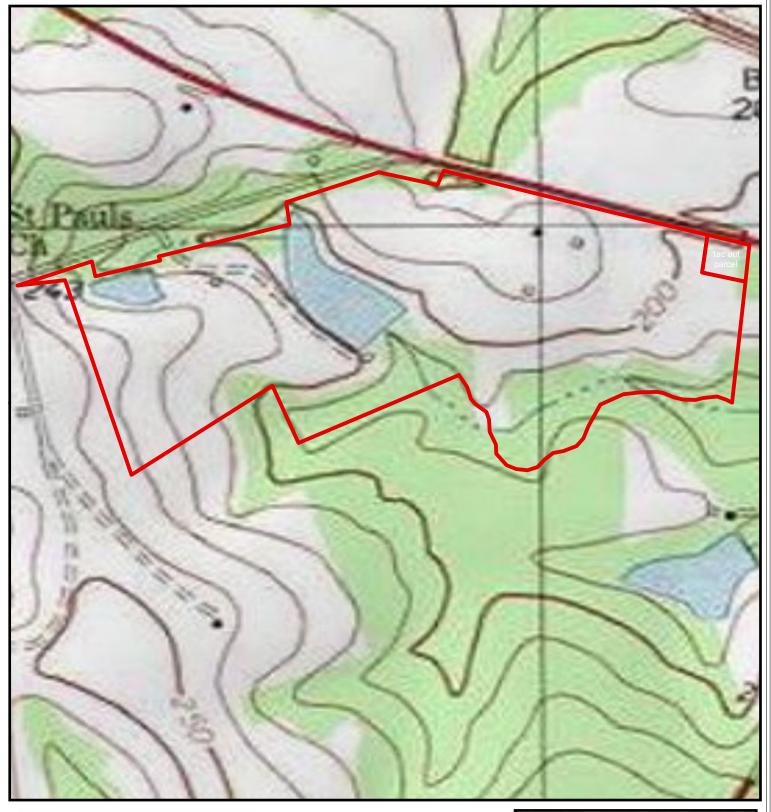

## **Cotton Valley Farm** 78± Acres Bulloch Co, GA

Parcel

Legend

USA Topo Maps