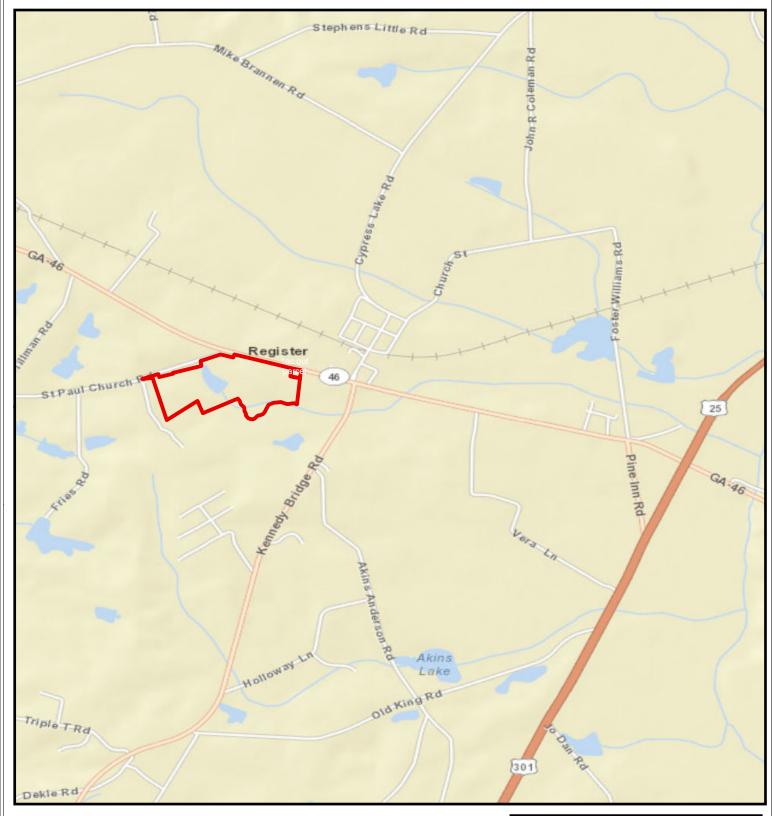

## PLANTATION PROPERTIES LAND INVESTMENTS, LLC

1207 Merchants Way, Suite 101 | Statesboro, GA 30458 912.764.LAND (5263) | 706.726.5638

Jason Williams

This document is not to be distributed or duplicated

www.LandandRivers.com © 2012

Information contained herein was developed by Plantation Properties and Land Investments LLC, (PPLI). Although efforts have been made to ensure information displayed herein is accurate and useful, PPLI assumes no responsibility for errors or omissions and does not guarantee map scale, acreage estimates or accuracy of any other information. All information is deemed reliable but not guaranteed.

## **Cotton Valley Farm** 78± Acres Bulloch Co, GA