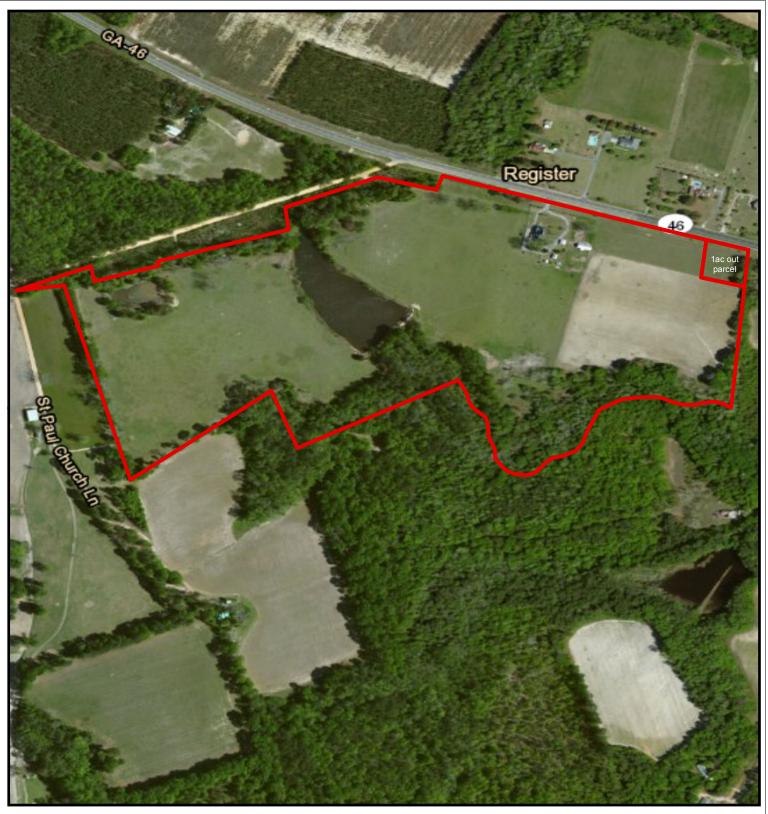

Information contained herein was developed by Plantation Properties and Land Investments LLC, (PPLI). Although efforts have been made to ensure information displayed herein is accurate and useful, PPLI assumes no responsibility for errors or omissions and does not guarantee map scale, acreage estimates or accuracy of any other information. All information is deemed reliable but not guaranteed. Cotton Valley Farm 78± Acres Bulloch Co, GA