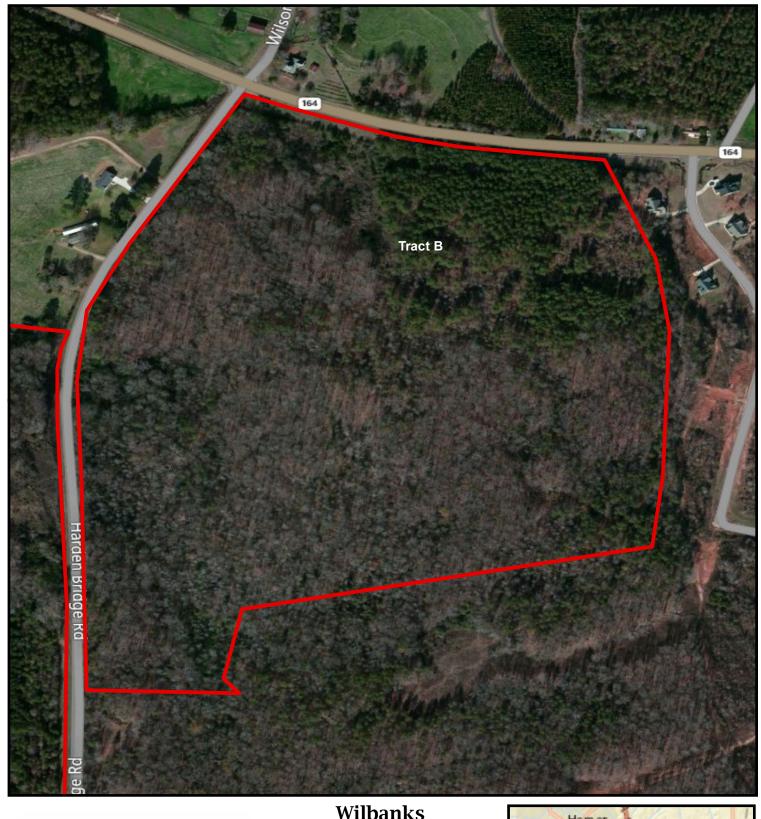

Information contained herein was developed by Plantation Properties and Land Investments LLC, (PPLI). Although efforts have been made to ensure information displayed herein is accurate and useful, PPLI assumes no responsibility for errors or omissions and does not guarantee map scale, acreage estimates or accuracy of any other information. All information is deemed reliable but not guaranteed. WilbanksHarden Bridge RoadBanks County, GA $181.15 \pm$ Total Acres $103.88 \pm$ Tract A $77.57 \pm$ Tract B $\bigvee_{N} \bigoplus_{E}$ Legend $\bigvee_{N} \bigoplus_{E}$ Parcel