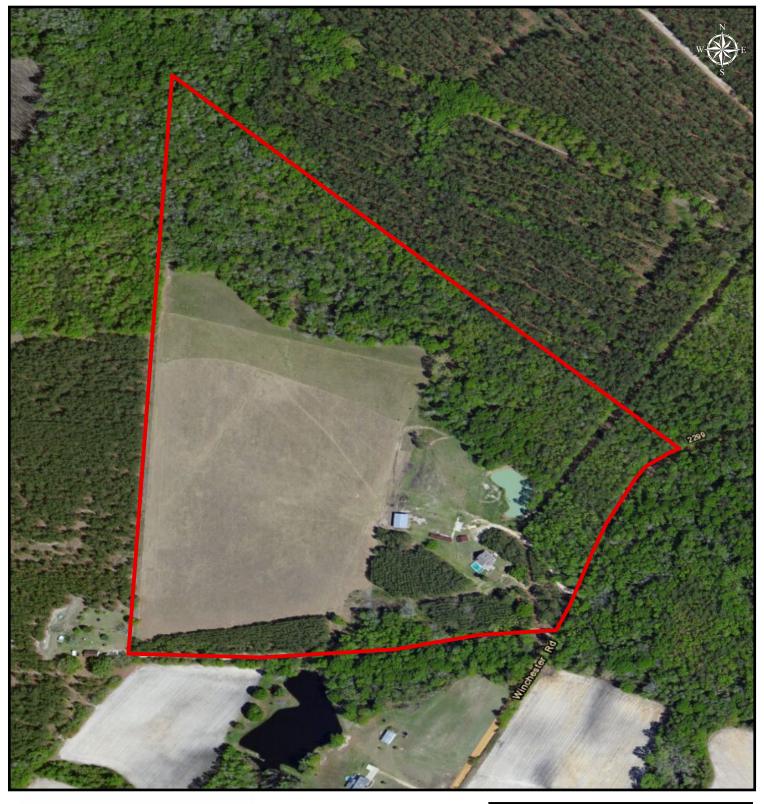

## PLANTATION PROPERTIES LAND INVESTMENTS, LLC

1207 Merchants Way, Suite 101 | Statesboro, GA 30458 912.764.LAND (5263) | 706.726.5638 Jason Williams

This document is not to be distributed or duplicated <u>www.LandandRivers.com</u> © 2012

and Land Investments LLC, (PPLI). Although efforts have been made to ensure information displayed herein is accurate and useful, PPLI assumes no responsibility for errors or omissions and does not guarantee map scale, acreage estimates or accuracy of any other information. All information is deemed reliable but not quaranteed.

0.1

0.05

Summer Hill Farm 68 +/- Acres Screven, Co GA

Legend



0.2 Miles