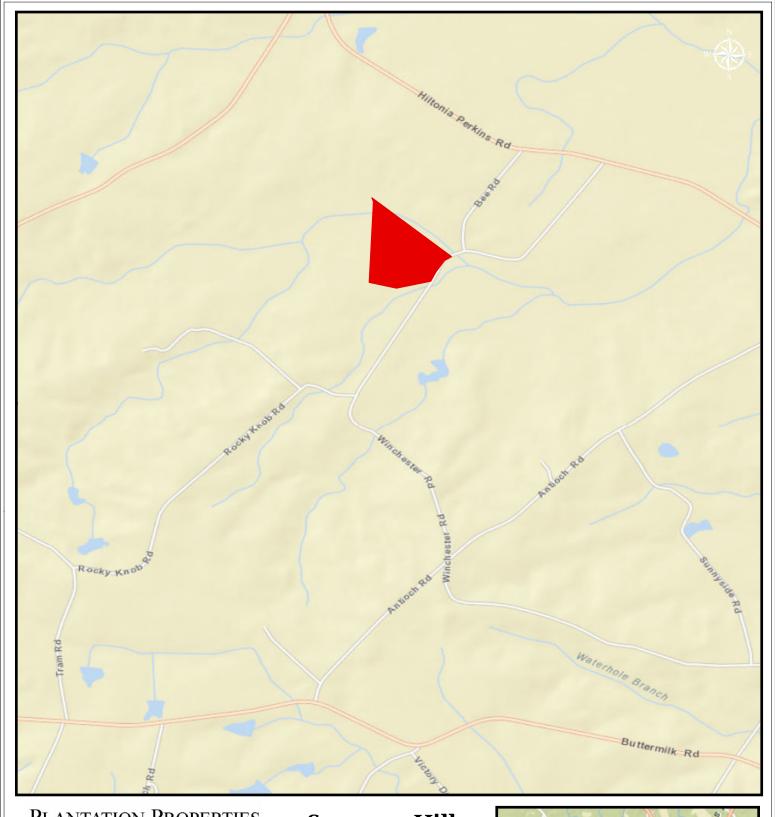

## $\frac{PLANTATION \underset{\&}{PROPERTIES}}{LAND \ INVESTMENTS, \ LLC}$

1207 Merchants Way, Suite 101 | Statesboro, GA 30458 912.764.LAND (5263) | 706.726.5638 Jason Williams

This document is not to be distributed or duplicated <a href="https://www.LandandRivers.com">www.LandandRivers.com</a>
© 2012

and Land Investments LLC, (PPLI). Although efforts have been made to ensure information displayed herein is accurate and useful, PPLI assumes no responsibility for errors or omissions and does not guarantee map scale, acreage estimates or accuracy of any other information. All information is deemed reliable but not guaranteed.

8.0

0.4

0

## Summer Hill Farm 68 +/- Acres Screven, Co GA