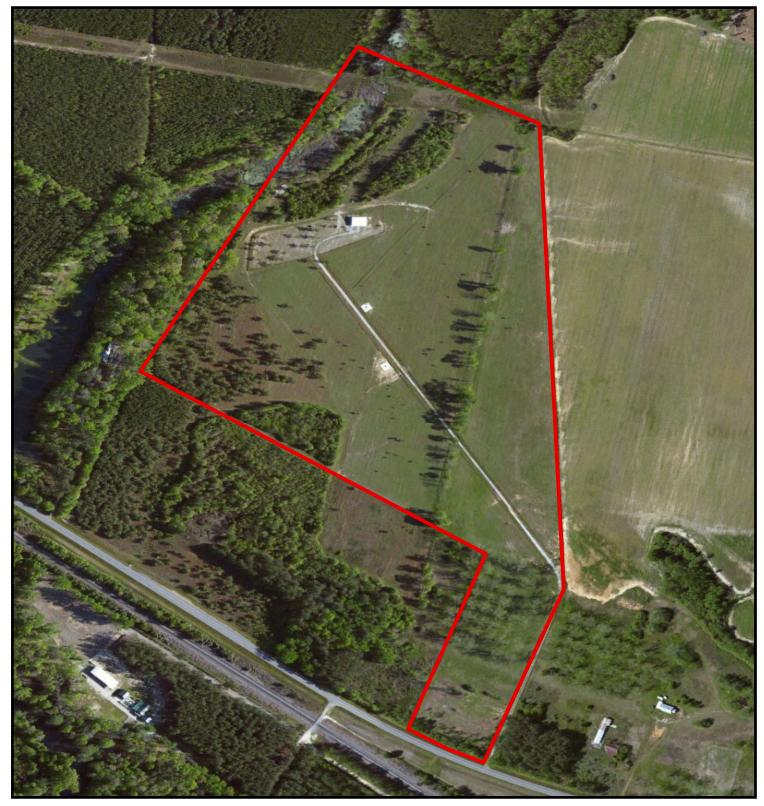

## PLANTATION PROPERTIES LAND INVESTMENTS, LLC

1207 Merchants Way, Suite 101 | Statesboro, GA 30458 912.764.LAND (5263) | 706.726.5638 Jason Williams

This document is not to be distributed or duplicated  $\underline{www.LandandRivers.com}$ 

© 2012

Information contained herein was developed by Plantation Properties and Land Investments LLC, (PPLI). Although efforts have been made to ensure information displayed herein is accurate and useful, PPLI assumes no responsibility for errors or omissions and does not guarantee map scale, acreage estimates or accuracy of any other information. All information is deemed reliable but not guaranteed.

## Pecan Hill Farms 67 +/- Acres Burke Co, Georgia







0.0425 0.085 0.17 Mile