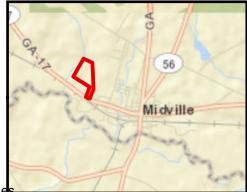

## PLANTATION PROPERTIES LAND INVESTMENTS, LLC

1207 Merchants Way, Suite 101 | Statesboro, GA 30458 912.764.LAND (5263) | 706.726.5638 Jason Williams

This document is not to be distributed or duplicated  $\underline{www.LandandRivers.com}$ 

© 2012

Information contained herein was developed by Plantation Properties and Land Investments LLC, (PPLI). Although efforts have been made to ensure information displayed herein is accurate and useful, PPLI assumes no responsibility for errors or omissions and does not guarantee map scale, acreage estimates or accuracy of any other information. All information is deemed reliable but not guaranteed.

## Pecan Hill Farms 67 +/- Acres Burke Co, Georgia







0.0425 0.085 0.17 Mile