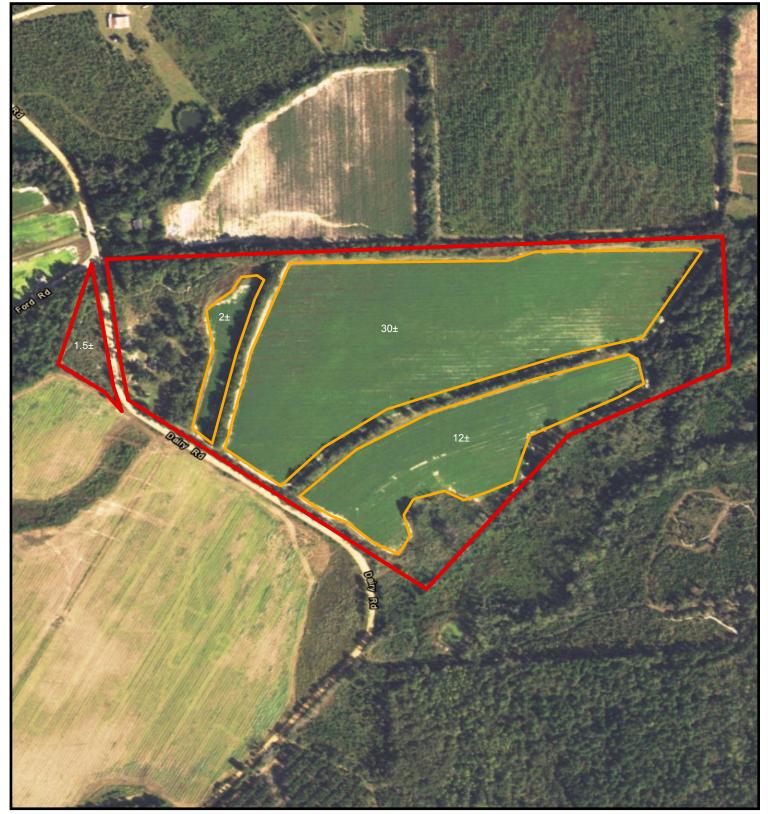

## PLANTATION PROPERTIES LAND INVESTMENTS, LLC

1207 Merchants Way, Suite 101 | Statesboro, GA 30458 912.764 LAND (5263) | 706.726.5638 Jason Williams

This document is not to be distributed or duplicated www.LandandRivers.com © 2012

Information contained herein was developed by Plantation Properties and Land Investments LLC, (PPLI). Although efforts have been made to ensure information displayed herein is accurate and useful, PPLI assumes no responsibility for errors or omissions and does not guarantee map scale, acreage estimates or accuracy of any other information. All information is deemed reliable but not guaranteed.

## **Dairy Rd Tract** 62± Acres Screven Co, Ga