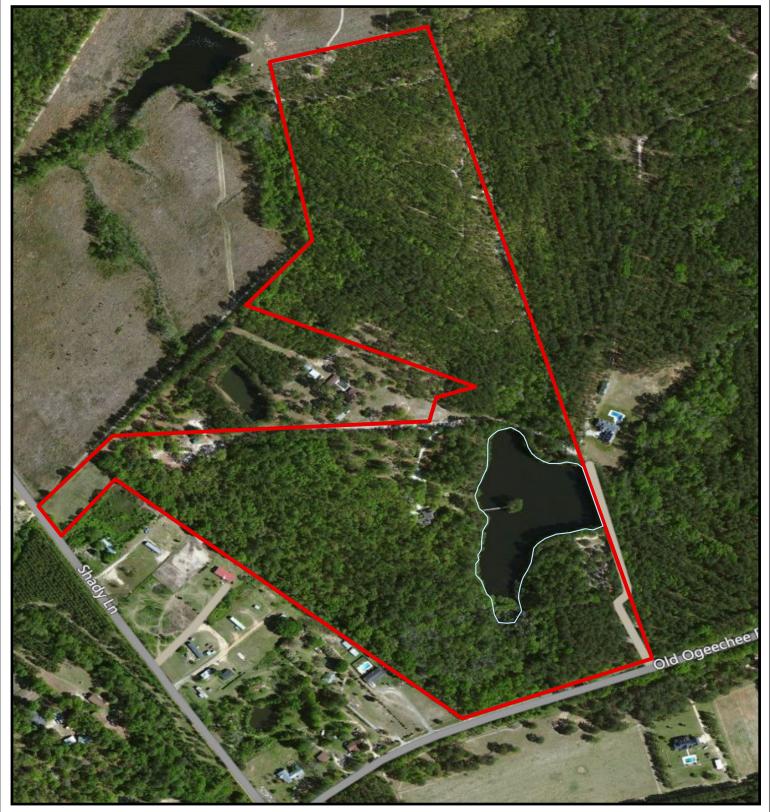

## PLANTATION PROPERTIES LAND INVESTMENTS, LLC

1207 Merchants Way, Suite 101 | Statesboro, GA 30458 912.764.LAND (5263) | 706.726.5638

Jason Williams This document is not to be distributed or duplicated www.LandandRivers.com © 2012

Information contained herein was developed by Plantation Properties and Land Investments LLC, (PPLJ). Although efforts have been made to ensure information displayed herein is accurate and useful, PPLI assumes no responsibility for errors or omissions and does not guarantee map scale, accerage estimates or accuracy of any other information. All information is deemed reliable but not guaranteed.

## **Willow Pond** 58± Acres Screven Co, GA



Legend



0.0375 0.075 0.15 Miles