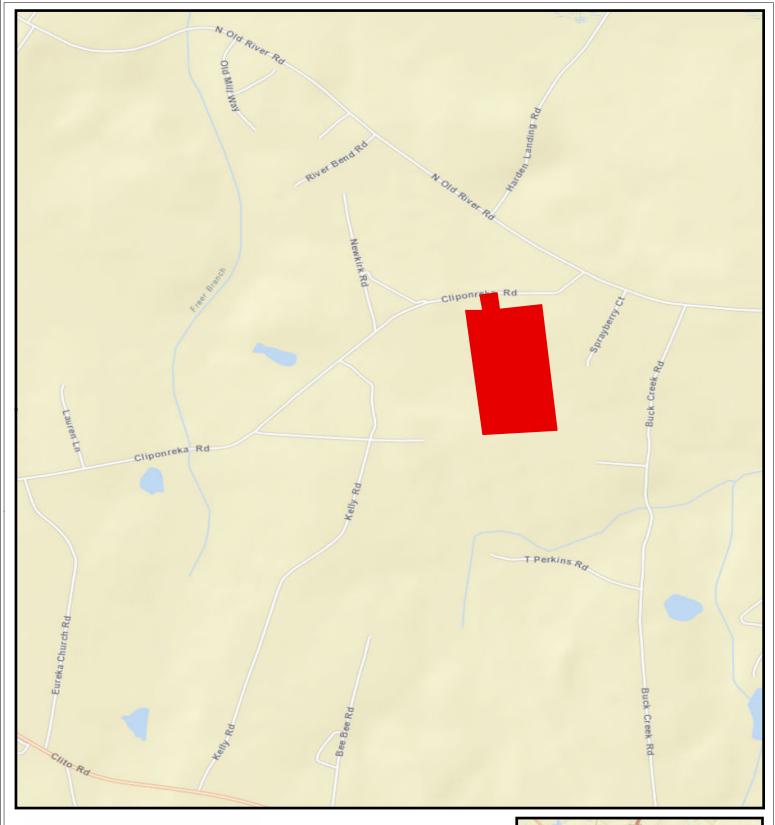

## PLANTATION PROPERTIES LAND INVESTMENTS, LLC

1207 Merchants Way, Suite 101 | Statesboro, GA 30458 912.764.LAND (5263) | 706.726.5638 Jason Williams

This document is not to be distributed or duplicated www.LandandRivers.com © 2012

Information contained herein was developed by Plantation Properties and Land Investments LLC, (PPLI). Although efforts have been made to ensure information displayed herein is accurate and useful, PPLI assumes no responsibility for errors or omissions and does not guarantee map scale, acreage estimates or accuracy of any other information. All information is deemed reliable but not guaranteed.

## Miller Tract 55± Acres Bulloch Co, GA