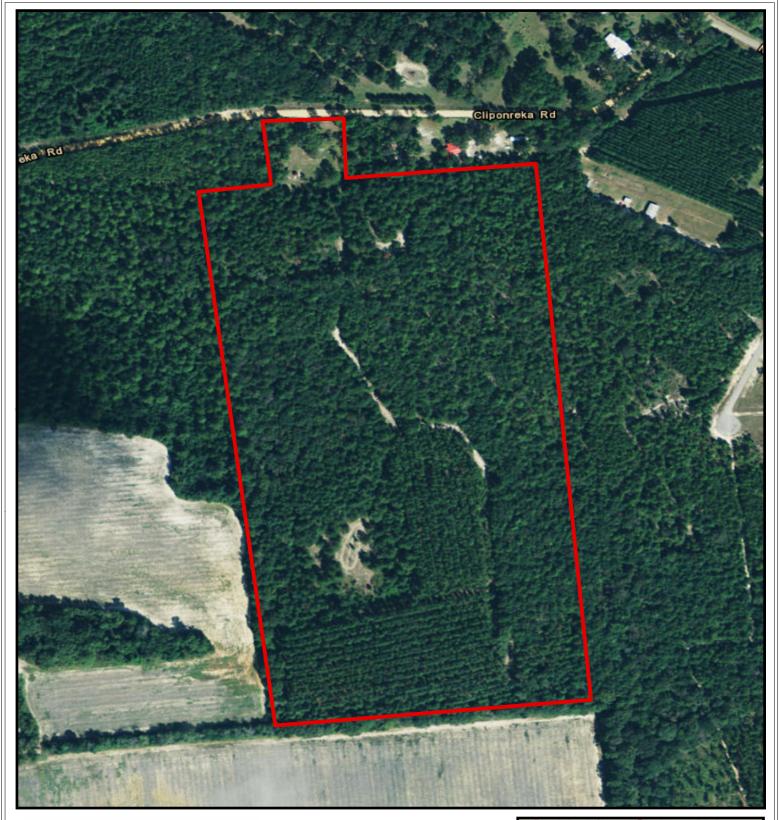

## PLANTATION PROPERTIES LAND INVESTMENTS, LLC

1207 Merchants Way, Suite 101 | Statesboro, GA 30458 912.764.LAND (5263) | 706.726.5638

Jason Williams
This document is not to be distributed or duplicated
<a href="www.LandandRivers.com">www.LandandRivers.com</a>

© 2012

Information contained herein was developed by Plantation Properties and Land Investments LLC, (PPLJ). Although efforts have been made to ensure information displayed herein is accurate and useful, PPLI assumes no responsibility for errors or omissions and does not guarantee map scale, acceage estimates or accuracy of any other information. All information is deemed reliable but not guaranteed.

## Miller Tract 55± Acres Bulloch Co, GA



Legend



0.0325 0.065 0.13 Miles