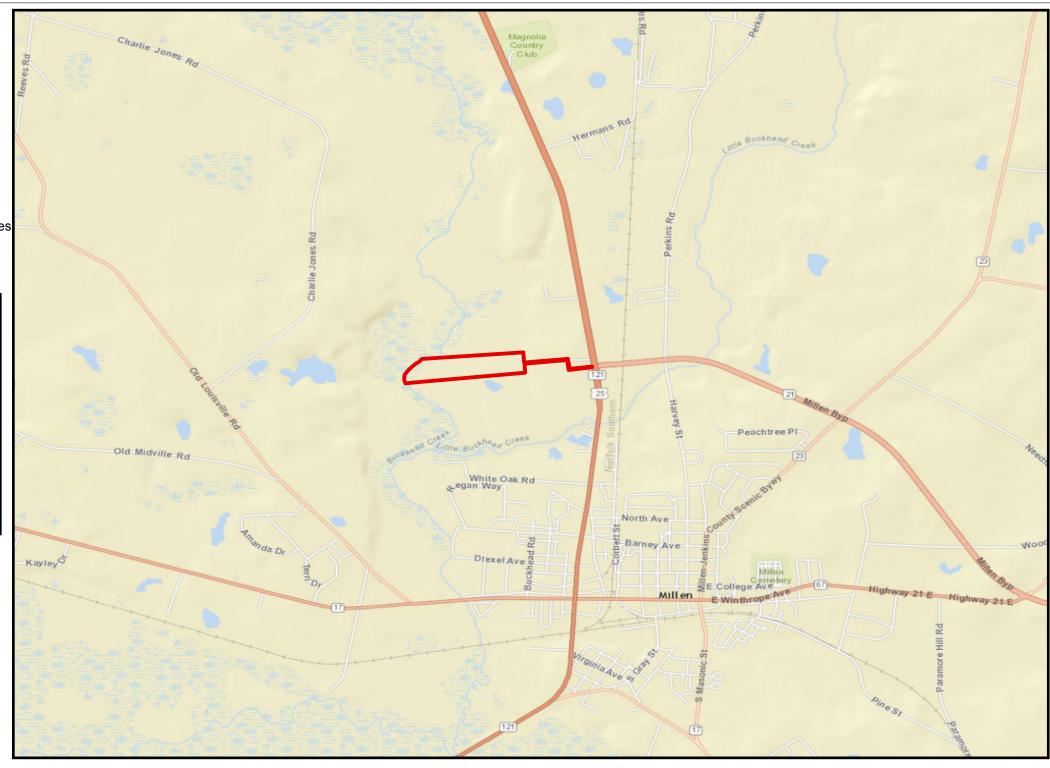

## **Buckhead Trail** 55± Acres Jenkins Co, Georgia

Legend

Parcel

0.6 1.2 Miles