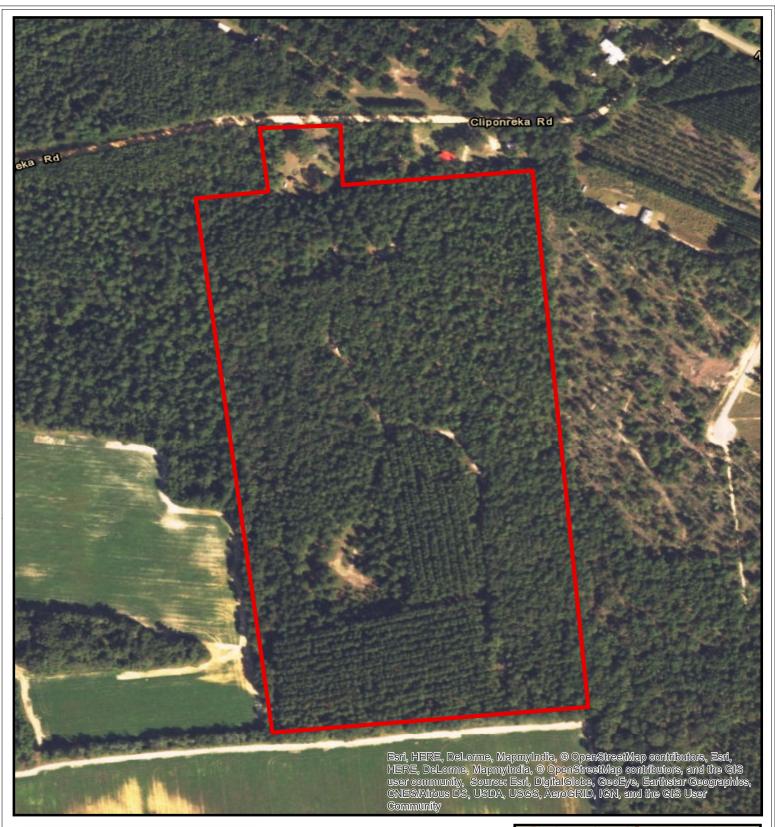

## PLANTATION PROPERTIES

1207 Merchants Way, Suite 101 | Statesboro, GA 30458 912.764.LAND (5263) | 706.726.5638 Jason Williams This document is not to be distributed or duplicated <u>www.LandandRivers.com</u> © 2012

Information contained herein was developed by Plantation Properties and Land Investments LLC, (PPLI). Although efforts have been made to ensure information displayed herein is accurate and useful, PPLI assumes no responsibility for errors or omissions and does not guarantee map scale, acreage estimates or accuracy of any other information. All information is deemed reliable but not guaranteed.

## Cliponreka Retreat 55± Acres Bulloch Co, GA



0.0325 0.065

0

0.13 Miles