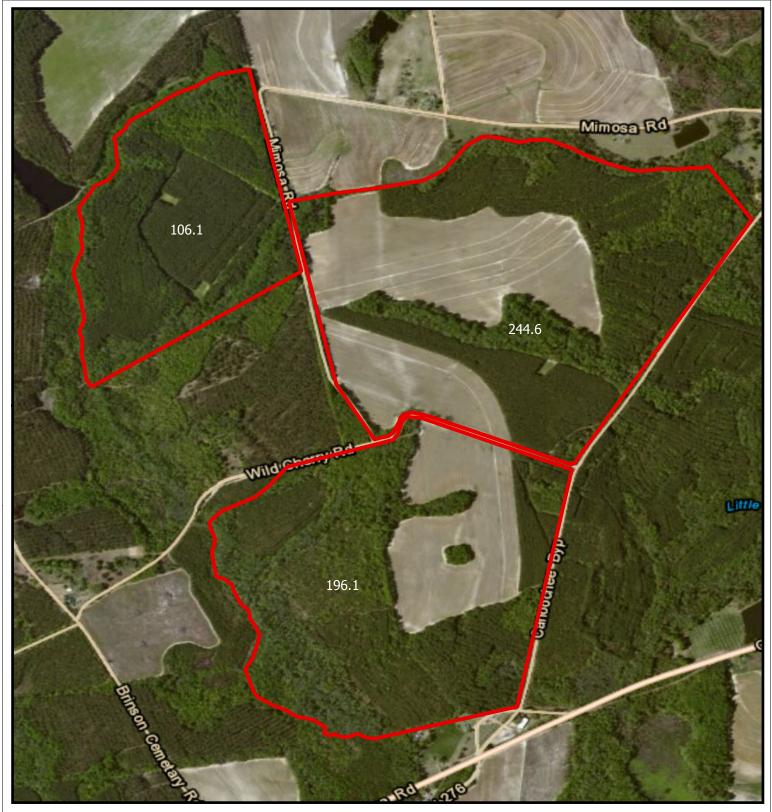

## PLANTATION PROPERTIES LAND INVESTMENTS, LLC

1207 Merchants Way, Suite 101 | Statesboro, GA 30458 912.764.LAND (5263) | 706.726.5638

Jason Williams This document is not to be distributed or duplicated

www.LandandRivers.com © 2012

Information contained herein was developed by Plantation Properties and Land Investments LLC, (PPLI). Although efforts have been made to ensure information displayed herein is accurate and useful, PPLI assumes no responsibility for errors or omissions and does not guarantee map scale, acreage estimates or accuracy of any other information. All information is deemed reliable but not guaranteed.

## **Durden Farms** 546± Acres **Emanuel County, GA**