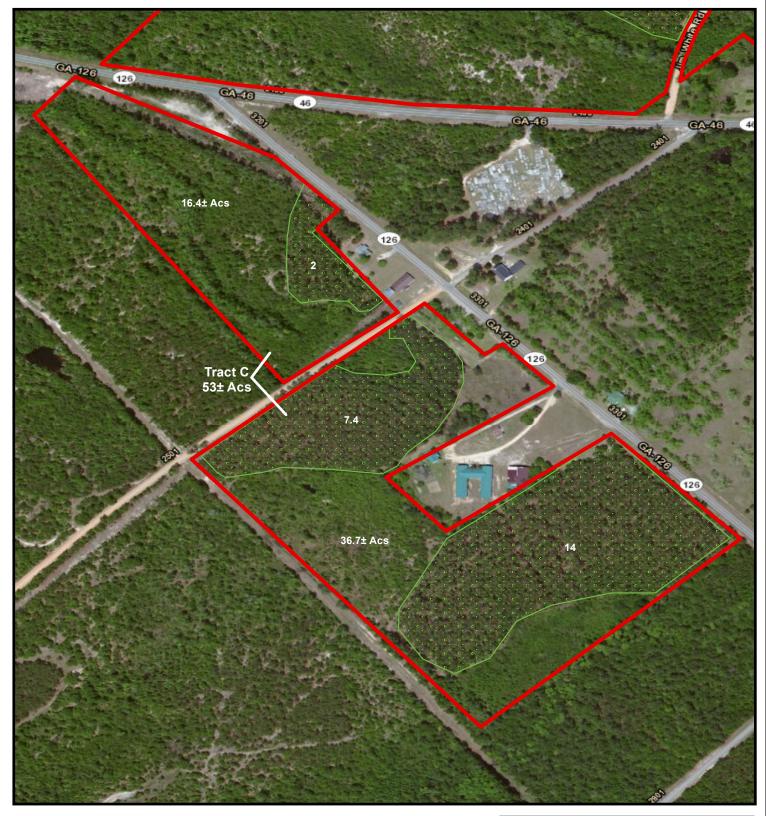

## PLANTATION PROPERTIES LAND INVESTMENTS, LLC

1207 Merchants Way, Suite 101 | Statesboro, GA 30458 912.764.LAND (5263) | 706.726.5638 Jason Williams

This document is not to be distributed or duplicated www.LandandRivers.com

© 2012

Information contained herein was developed by Plantation Properties and Land Investments LLC, (PPLI). Although efforts have been made to ensure information displayed herein is accurate and useful, PPLI assumes no responsibility for errors or omissions and does not guarantee map scale, acreage estimates or accuracy of any other information. All information is deemed reliable but not guaranteed.

## Cedar Grove Tract C- 53±acs Laurens Co, GA

Legend







Planted Pines