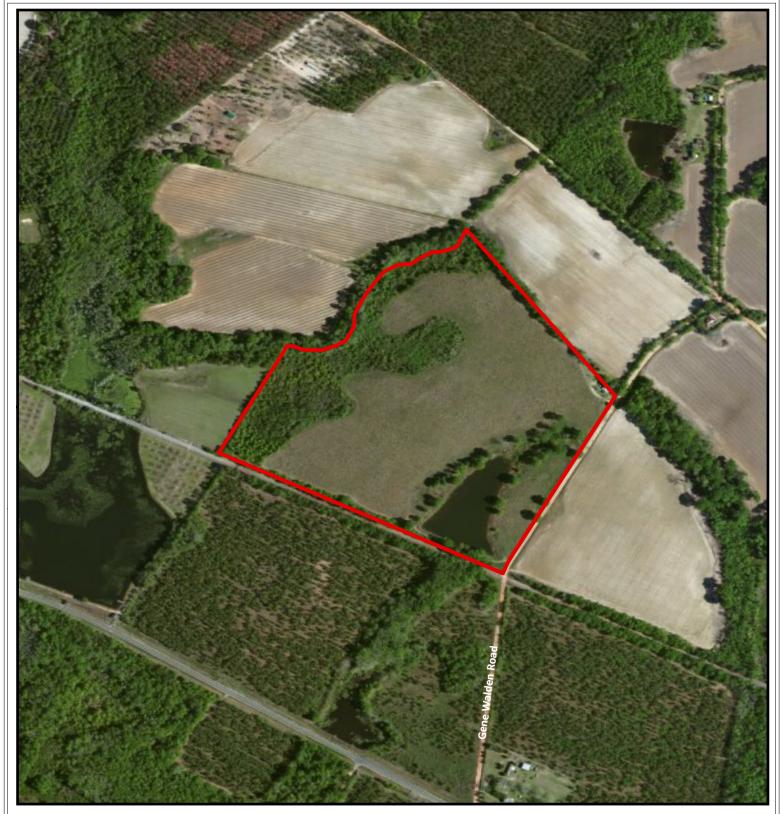

## **Walden Pond** 52± Acres **Bulloch County, GA**

Parcel

Parcel

World Imagery