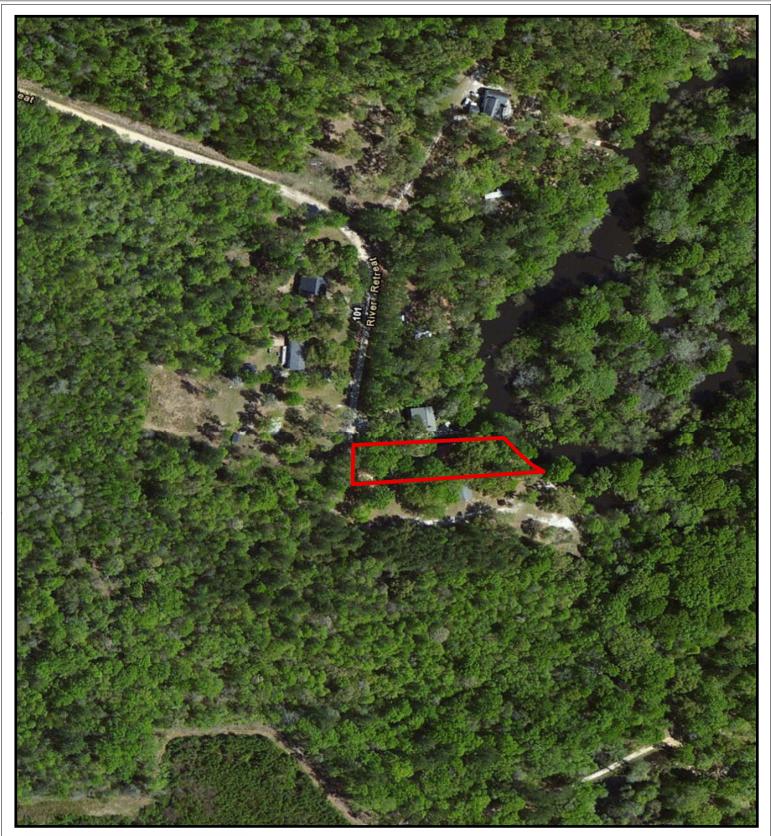

## **River Retreat Rd** .51± Acres **Bulloch Co, Georgia** Legend RiverRetreat

Т 0.015 0.03

0

0.06 Miles