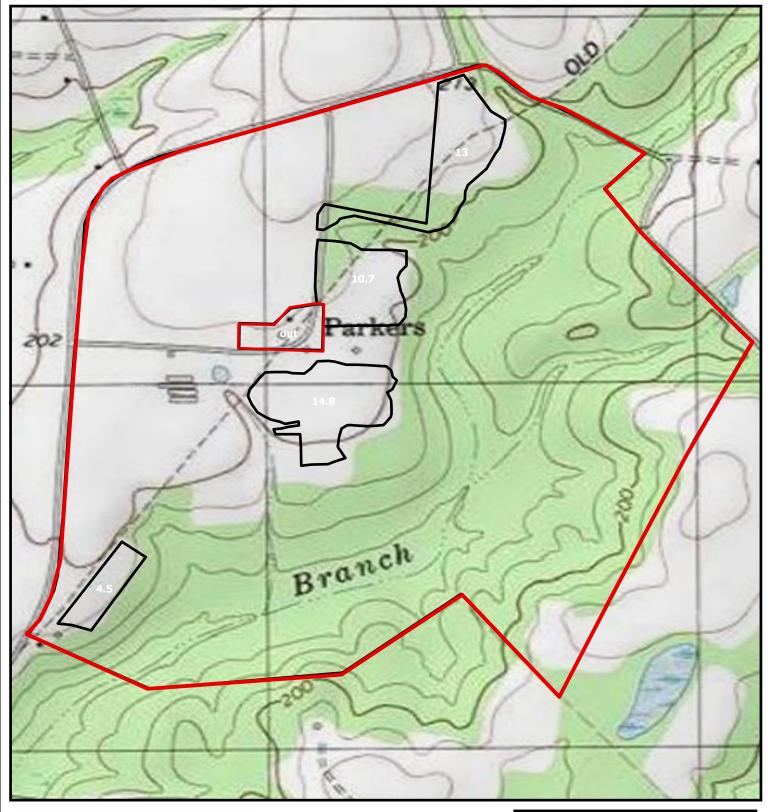

## **Rocky Ford Retreat** 503± Acres Screven County, GA

Legend

Pine Plantation USA Topo Maps