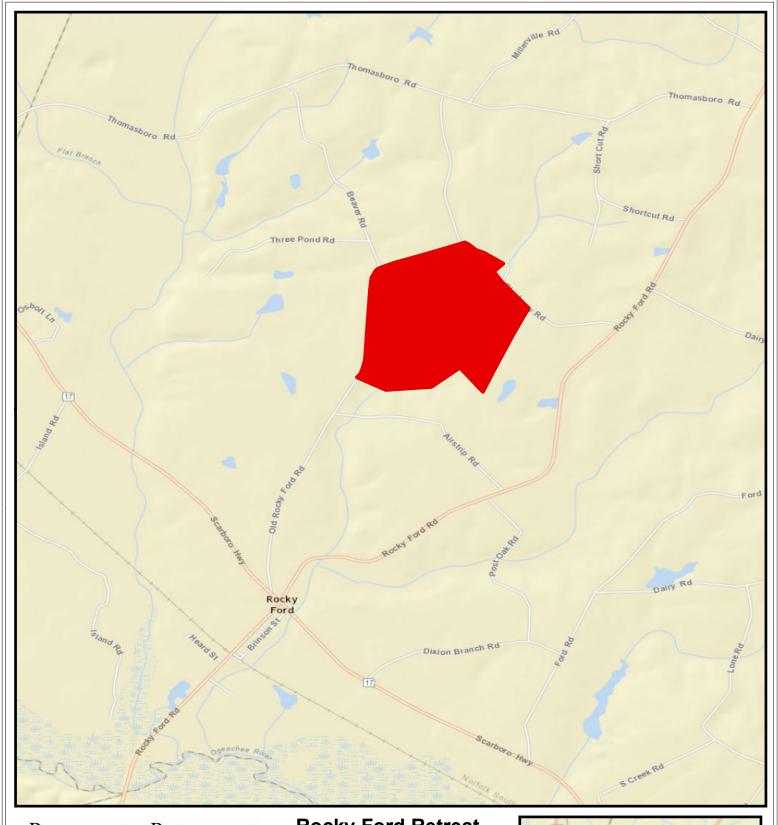

## PLANTATION PROPERTIES LAND INVESTMENTS, LLC

1207 Merchants Way, Suite 101 | Statesboro, GA 30458 912.764.LAND (5263) | 706.726.5638 Jason Williams

This document is not to be distributed or duplicated

www.LandandRivers.com © 2012

## Information contained herein was developed by Plantation Properties and Land Investments LLC, (PPLI). Although efforts have been made to ensure information displayed herein is accurate and useful, PPLI assumes no responsibility for errors or omissions and does not guarantee map scale, acreage estimates or accuracy of any other information. All information is deemed reliable but not guaranteed.

## **Rocky Ford Retreat** 503± Acres Screven County, GA



Leger Pine Plantation