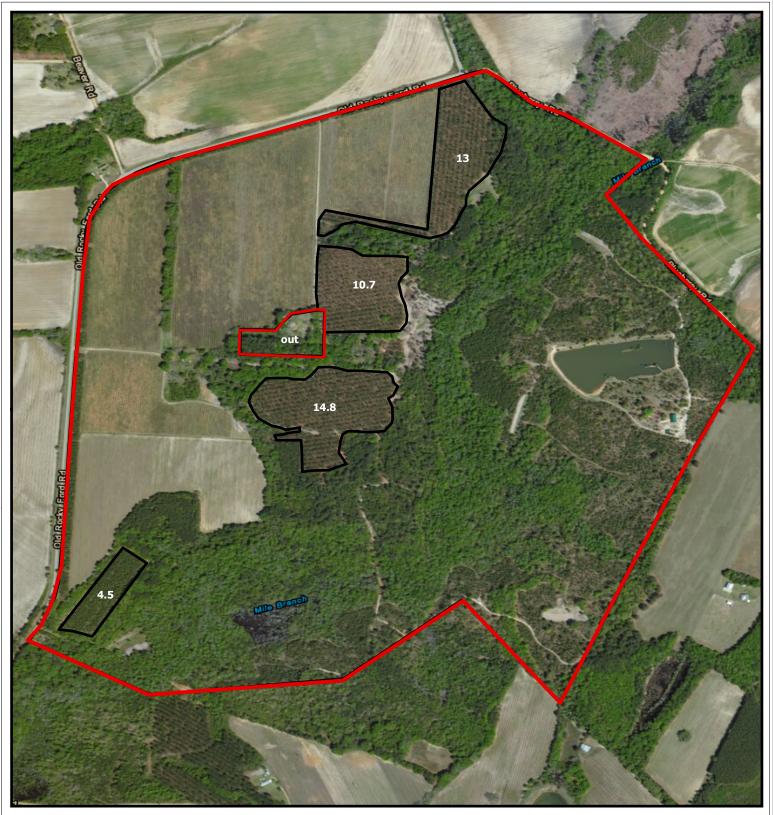

## PLANTATION PROPERTIES

1207 Merchants Way, Suite 101 | Statesboro, GA 30458 912.764.LAND (5263) | 706.726.5638 Jason Williams This document is not to be distributed or duplicated <u>www.LandandRivers.com</u> © 2012

Information contained herein was developed by Plantation Properties and Land Investments LLC, (PPLI). Although efforts have been made to ensure information displayed herein is accurate and useful, PPLI assumes no responsibility for errors or omissions and does not guarantee map scale, acreage estimates or accuracy of any other information. All information is deemed reliable but not guaranteed.

## Rocky Ford Retreat 503± Acres Screven County, GA