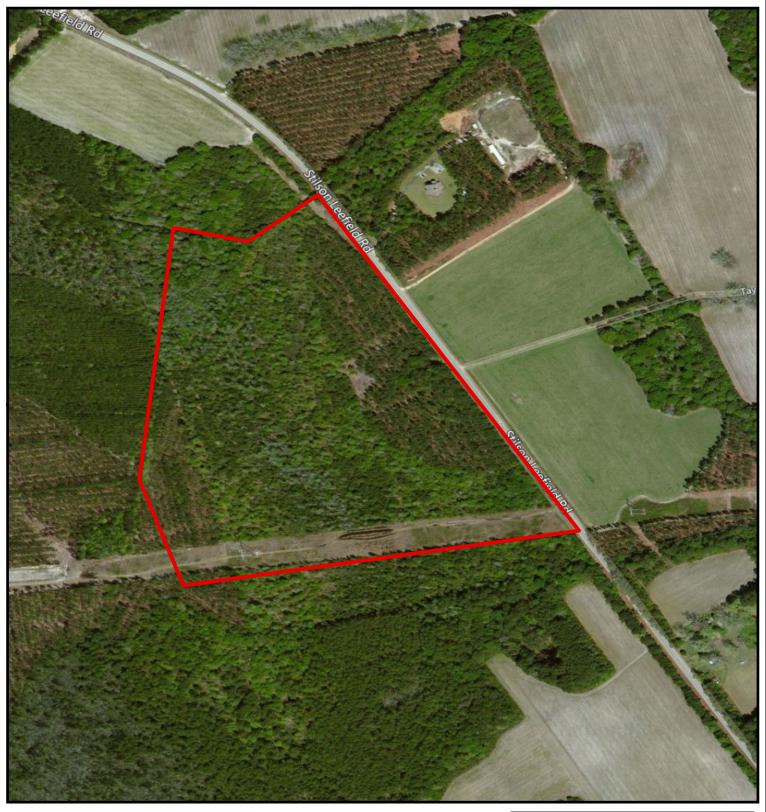

Information contained herein was developed by Plantation Properties and Land Investments LLC, (PPLI). Although efforts have been made to ensure information displayed herein is accurate and useful, PPLI assumes no responsibility for errors or omissions and does not guarantee map scale, acreage estimates or accuracy of any other information. All information is deemed reliable but not guaranteed. Sillwoods Tract 45± Acres Bulloch County, GA