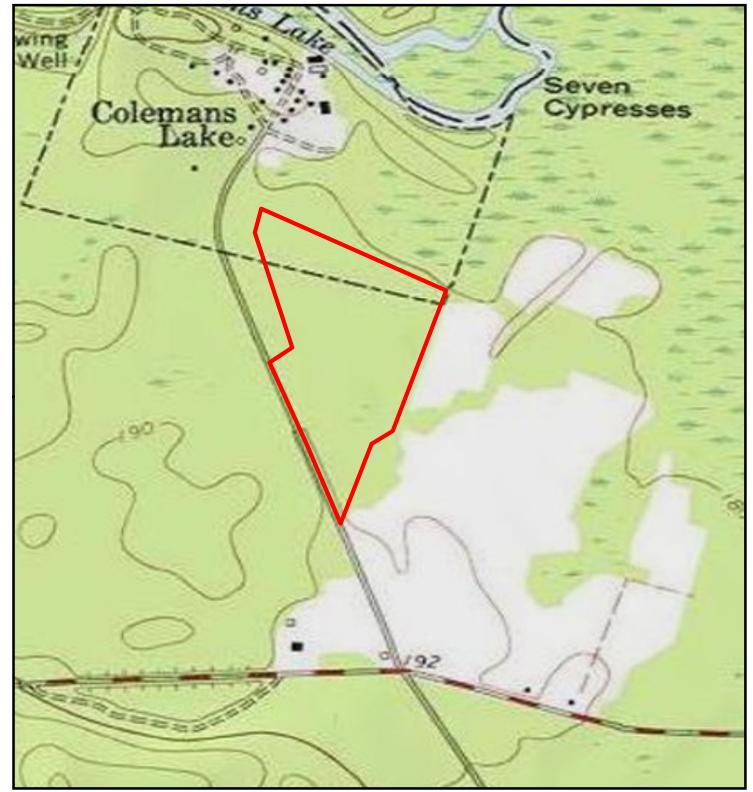

## PLANTATION PROPERTIES LAND INVESTMENTS, LLC

1207 Merchants Way, Suite 101 | Statesboro, GA 30458 912.764.LAND (5263) | 706.726.5638 Jason Williams

This document is not to be distributed or duplicated www.LandandRivers.com

© 2012

Information contained herein was developed by Plantation Properties and Land Investments LLC, (PPLI). Although efforts have been made to ensure information displayed herein is accurate and useful, PPLI assumes no responsibility for errors or omissions and does not guarantee map scale, acreage estimates or accuracy of any other information. All information is deemed reliable but not guaranteed.

## **Wadley Coleman Tract** 45 +/- Acres Emanuel Co, Georgia