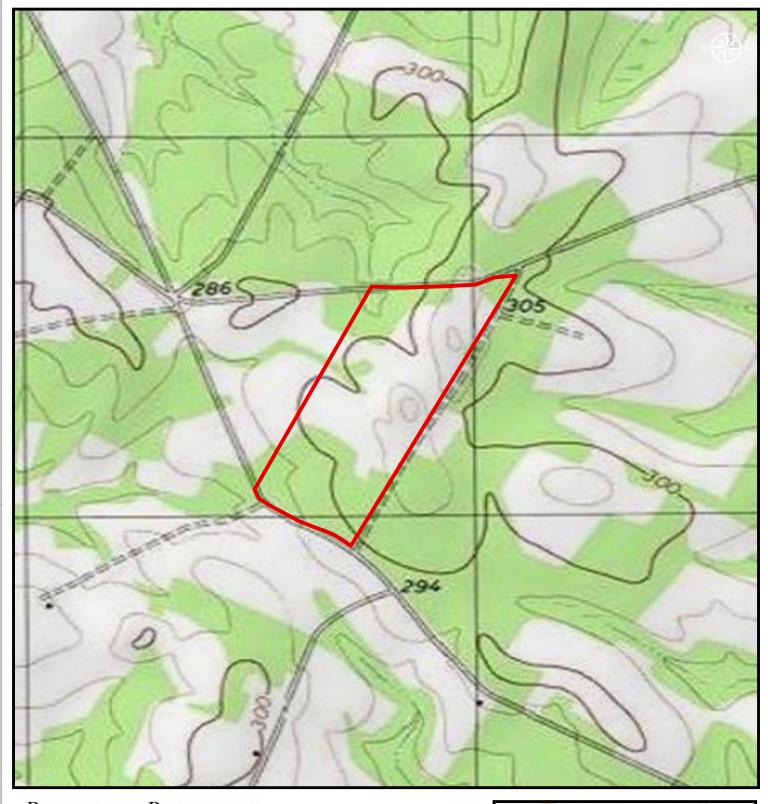

## PLANTATION PROPERTIES LAND INVESTMENTS, LLC

1207 Merchants Way, Suite 101 | Statesboro, GA 30458 912.764.LAND (5263) | 706.726.5638 Jason Williams

This document is not to be distributed or duplicated  $\underline{www.LandandRivers.com}$ 

© 2012

and Land Investments LLC, (PPLI). Although efforts have been made to ensure information displayed herein is accurate and useful, PPLI assumes no responsibility for errors or omissions and does not guarantee map scale, acreage estimates or accuracy of any other information. All information is deemed reliable but not guaranteed.

0.1

0.2

## Charlie Williams Tract 42+/- Acres Burke Co, GA

Legend

0.4 Miles