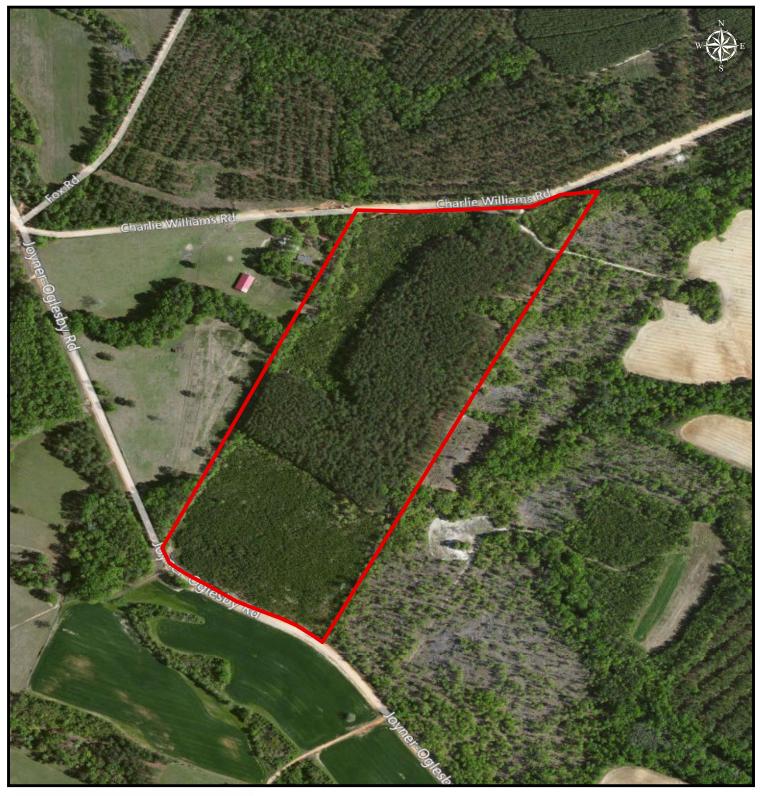

## PLANTATION PROPERTIES LAND INVESTMENTS, LLC

1207 Merchants Way, Suite 101 | Statesboro, GA 30458 912.764.LAND (5263) | 706.726.5638 Jason Williams

This document is not to be distributed or duplicated  $\underline{www.LandandRivers.com}$ 

© 2012

and Land Investments LLC, (PPLI). Although efforts have been made to ensure information displayed herein is accurate and useful, PPLI assumes no responsibility for errors or omissions and does not guarantee map scale, acreage estimates or accuracy of any other information. All information is deemed reliable but not guaranteed.

0 0.05 0.1 0.2 Miles

## Charlie Williams Tract 42+/- Acres Burke Co, GA

Legend