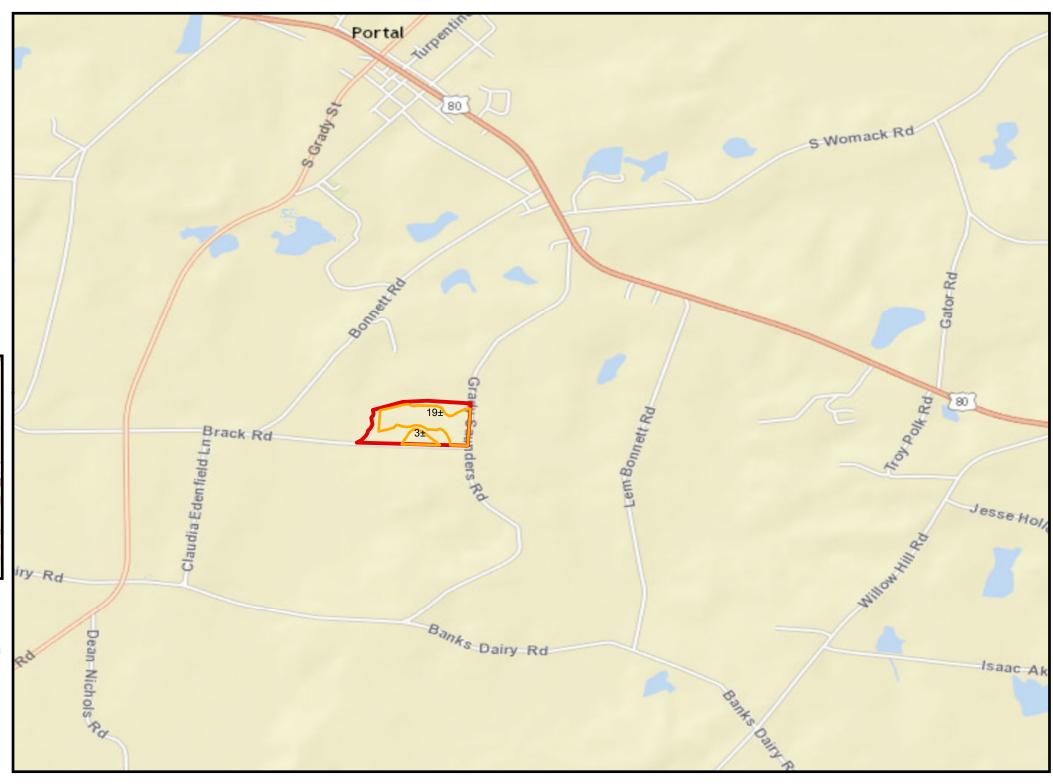

## **Roberts Farm** Tract C 40± Acres Bulloch Co, Ga



## Legend







## $\underline{\underline{PLANTATION}_{\&}\underline{PROPERTIES}}$

LAND INVESTMENTS, LLC

1207 Merchants Way, Suite 101 | Statesboro, GA 30458 912.764.LAND (5263) | 706.726.5638 Jason Williams

This document is not to be distributed or duplicated www.LandandRivers.com © 2012

Information contained herein was developed by Plantation Properties and Land Investments LLC, (PPLI). Although efforts have been made to ensure information displayed herein is accurate and useful, PPLI assumes no responsibility for errors or omissions and does not guarantee map scale, acreage estimates or accuracy of any other information All information is deemed reliable but not guaranteed.