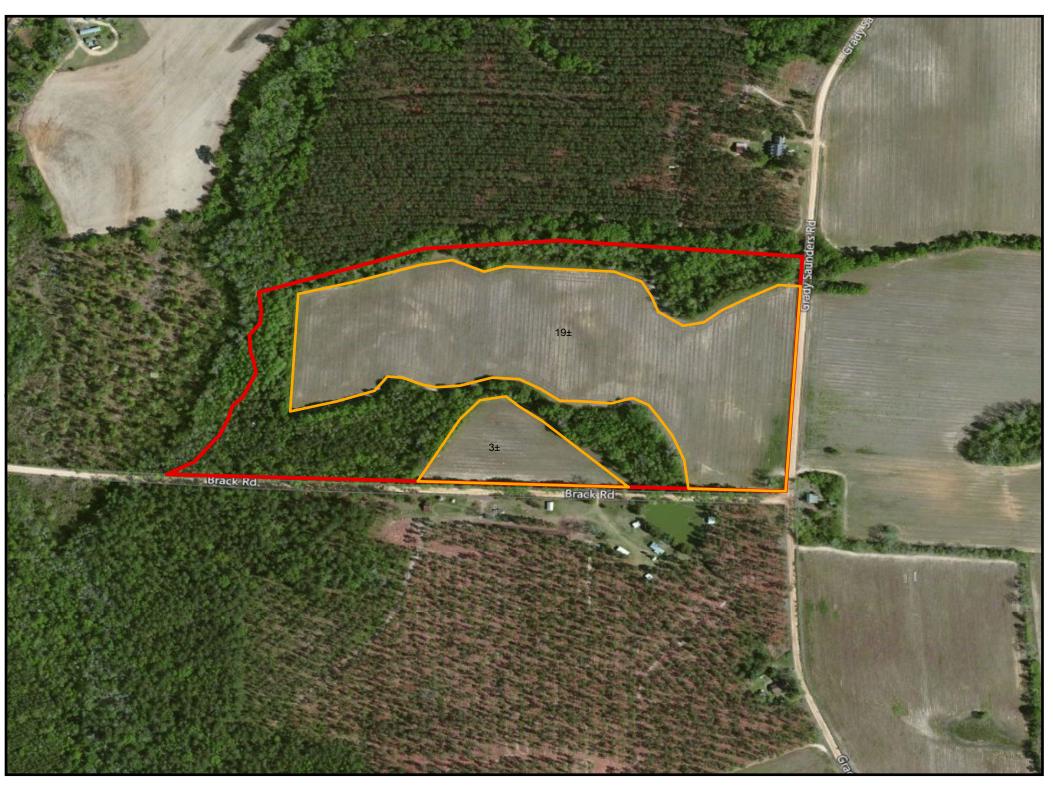

## **Roberts Farm** Tract C 40± Acres Bulloch Co, Ga

## Legend







## $\underline{PLANTATION}_{\&}\underline{PROPERTIES}$ LAND INVESTMENTS, LLC

1207 Merchants Way, Suite 101 | Statesboro, GA 30458 912.764.LAND (5263) | 706.726.5638 Jason Williams

This document is not to be distributed or duplicated www.LandandRivers.com © 2012

Information contained herein was developed by Plantation Properties and Land Investments LLC, (PPLI). Although efforts have been made to ensure information displayed herein is accurate and useful, PPLI assumes no responsibility for errors or omissions and does not guarantee map scale, acreage estimates or accuracy of any other information All information is deemed reliable but not guaranteed.