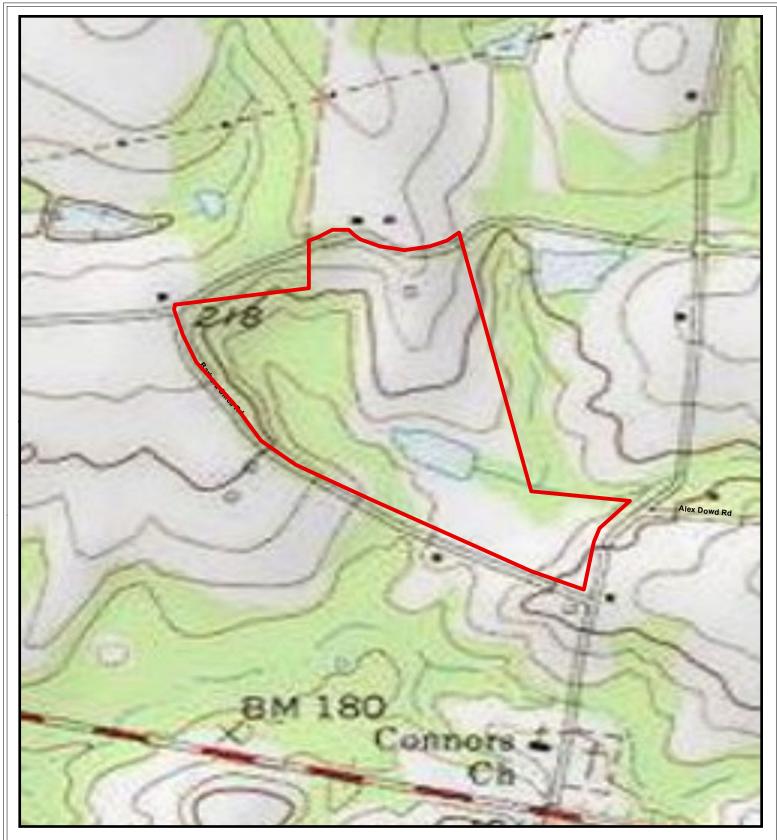

Information contained herein was developed by Plantation Properties and Land Investments LLC, (PPL). Although efforts have been made to ensure information displayed herein is accurate and useful, PPLI assumes no responsibility for errors or omissions and does not guarantee map scale, acreage estimates or accuracy of any other information. All information is deemed reliable but not guaranteed. Sikes Farm 40± Acres w/ Pond Tattnall Co, GA