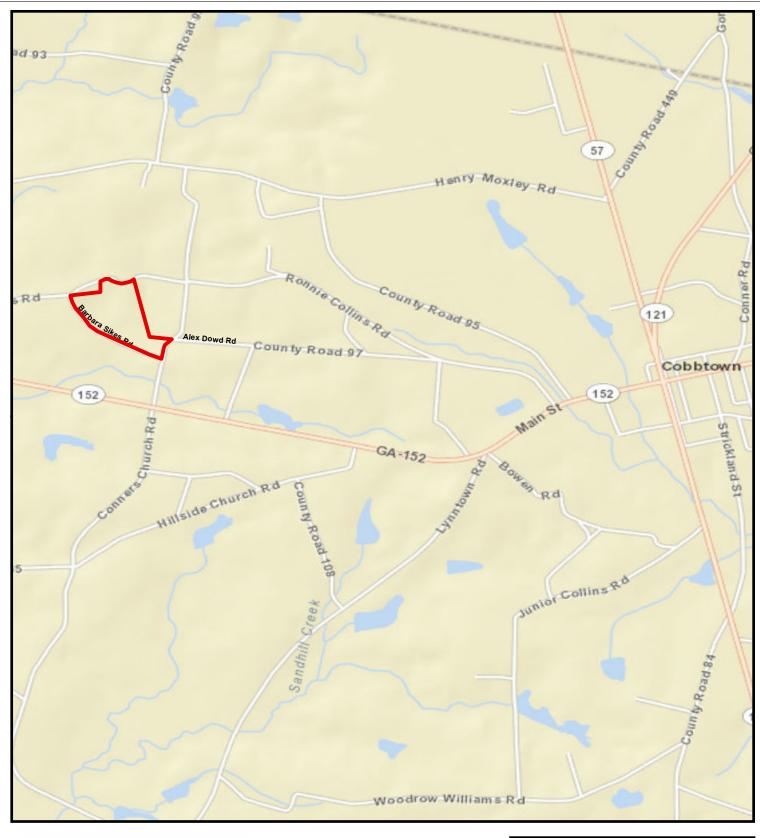

Information contained herein was developed by Plantation Properties and Land Investments LLC, (PPLI). Although efforts have been made to ensure information displayed herein is accurate and useful, PPLI assumes no responsibility for errors or omissions and does not guarantee map scale, acreage estimates or accuracy of any other information. All information is deemed reliable but not guaranteed. Sikes Farm 40± Acres w/ Pond Tattnall Co, GA