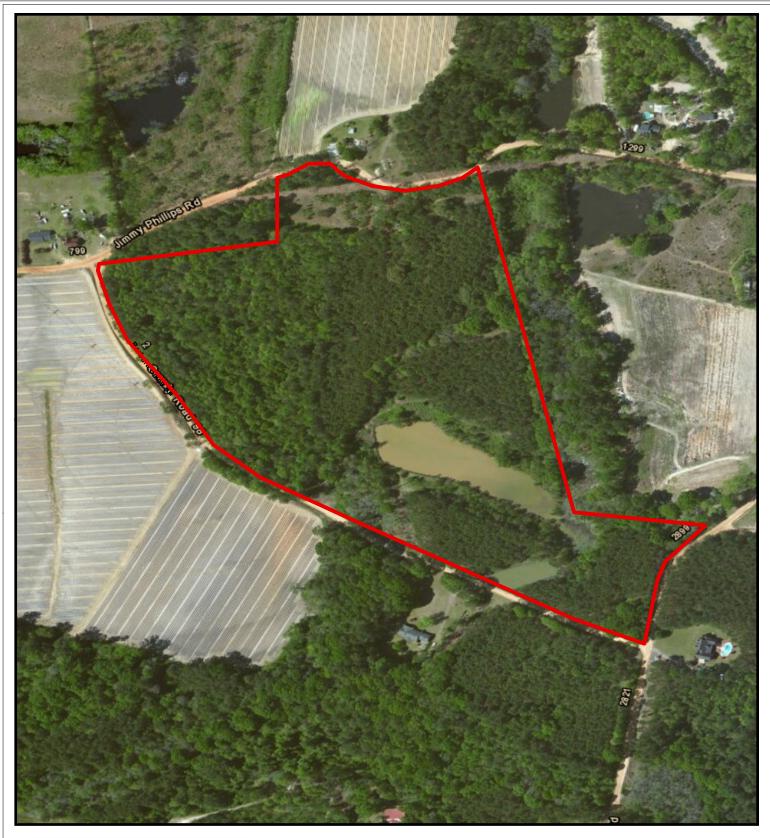

Information contained herein was developed by Plantation Properties and Land Investments LLC, (PPLI). Although efforts have been made to ensure information displayed herein is accurate and useful, PPLI assumes no responsibility for errors or omissions and does not guarantee map scale, acreage estimates or accuracy of any other information. All information is deemed reliable but not guaranteed. Sikes Farm 40± Acres w/ Pond Tattnall Co, GA