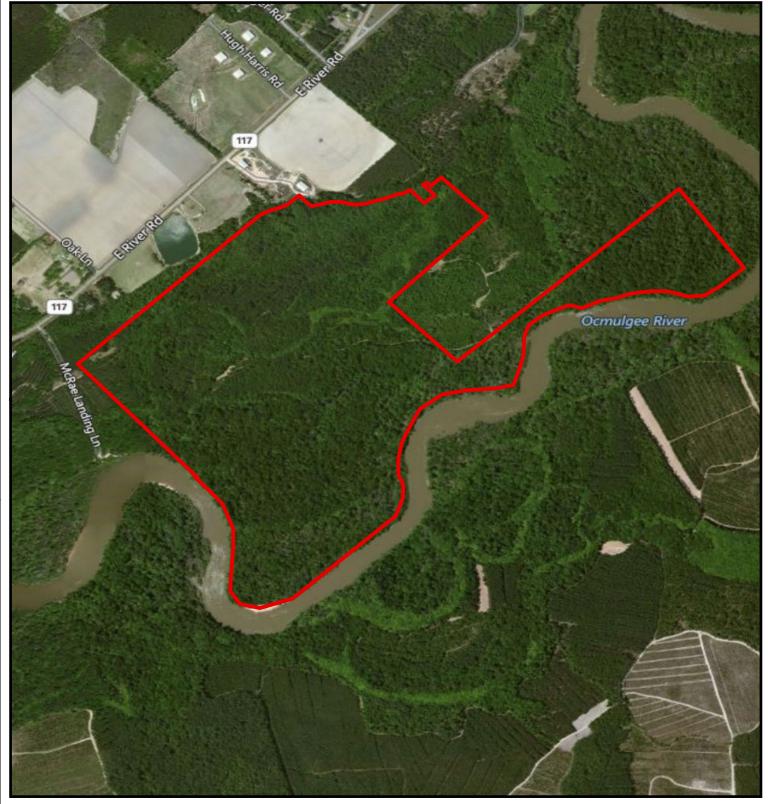

## PLANTATION PROPERTIES LAND INVESTMENTS, LLC

1207 Merchants Way, Suite 101 | Statesboro, GA 30458 912.764.LAND (5263) | 706.726.5638 Jason Williams

This document is not to be distributed or duplicated www.LandandRivers.com © 2012

Information contained herein was developed by Plantation Properties and Land Investments LLC, (PPLI). Although efforts have been made to ensure information displayed herein is accurate and useful, PPLI assumes no responsibility for errors or omissions and does not guarantee map scale, acreage estimates or accuracy of any other information. All information is deemed reliable but not guaranteed.

## **McRae Landing** 363± Acres Telfair County, Ga