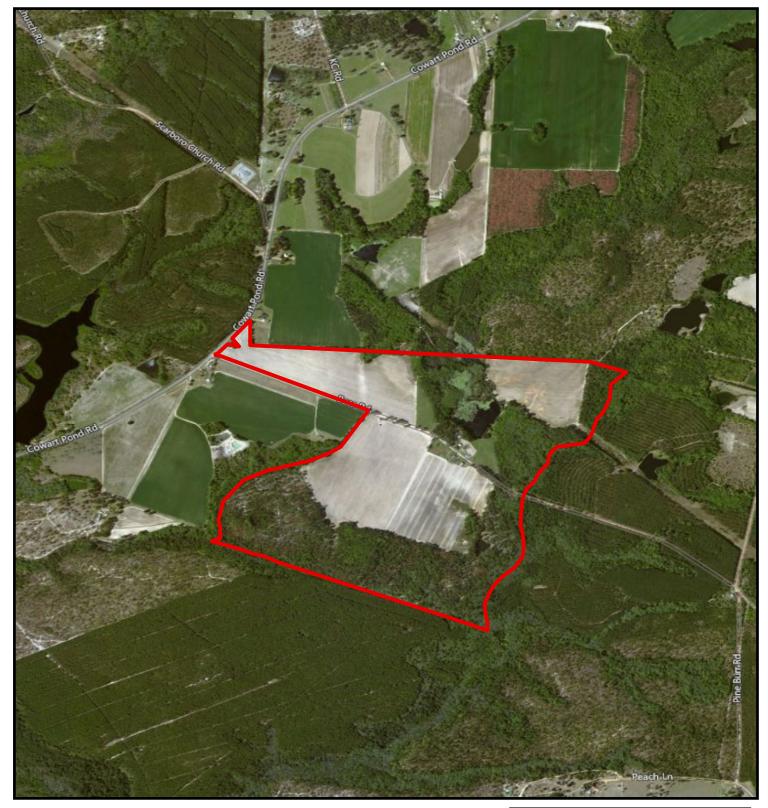

## PLANTATION PROPERTIES LAND INVESTMENTS, LLC

1207 Merchants Way, Suite 101 | Statesboro, GA 30458 912.764.LAND (5263) | 706.726.5638 Jason Williams

 $\begin{tabular}{ll} This document is not to be distributed or duplicated \\ \underline{www.LandandRivers.com} \end{tabular}$ 

© 2012

Information contained herein was developed by Plantation Properties and Land Investments LLC, (PPLI). Although efforts have been made to ensure information displayed herein is accurate and useful, PPLI assumes no responsibility for errors or omissions and does not guarantee map scale, acreage estimates or accuracy of any other information. All information is deemed reliable but not guaranteed.

## Bass Rd 337± Acres Candler Co, Ga

Legend





0.125 0.25 0.5 Miles