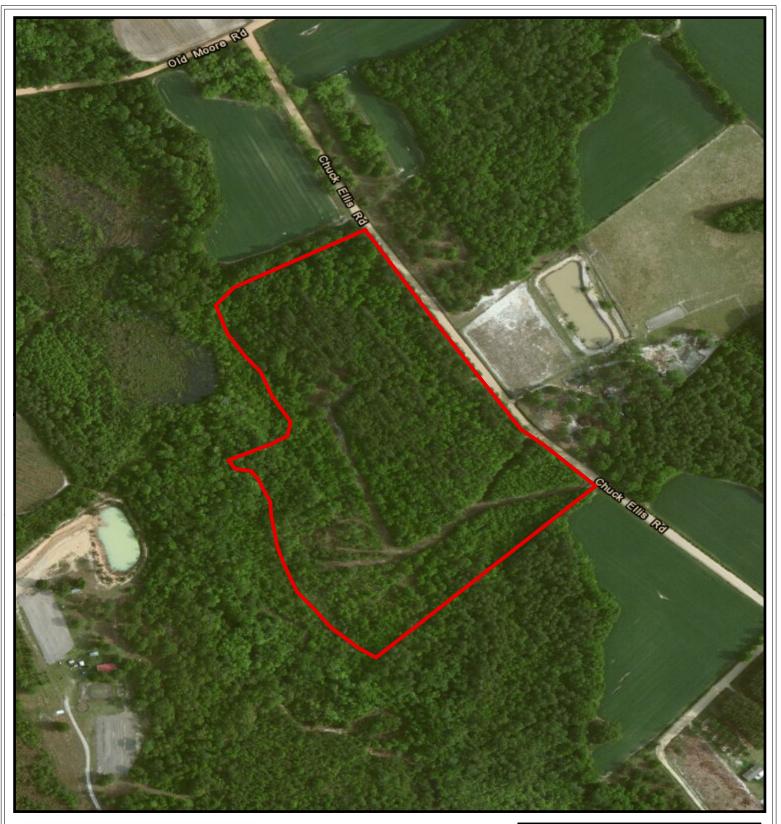

## PLANTATION & PROPERTIES LAND INVESTMENTS, LLC

1207 Merchants Way, Suite 101 | Statesboro, GA 30458 912.764.LAND (5263) | 706.726.5638 Jason Williams This document is not to be distributed or duplicated www.LandandRivers.com © 2012

Information contained herein was developed by Plantation Properties and Land Investments LLC, (PPLI). Although efforts have been made to ensure information displayed herein is accurate and useful, PPLI assumes no responsibility for errors or omissions and does not guarantee map scale, acreage estimates or accuracy of any other information. All information is deemed reliable but not guaranteed.



L

0.07

0.035

Parcel