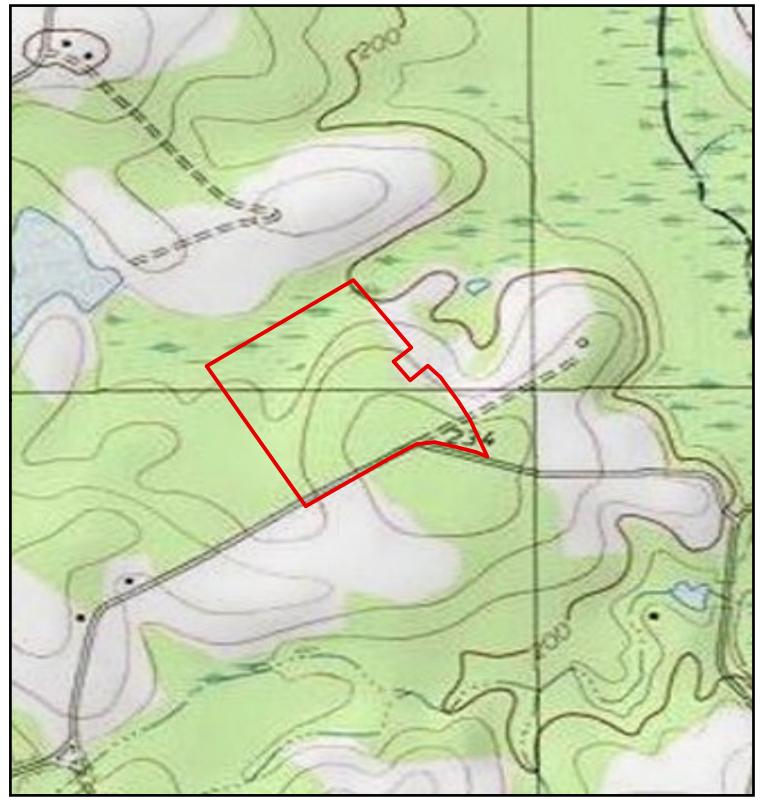

## PLANTATION PROPERTIES LAND INVESTMENTS, LLC

1207 Merchants Way, Suite 101 | Statesboro, GA 30458 912.764.LAND (5263) | 706.726.5638 Jason Williams

 $\begin{tabular}{ll} This document is not to be distributed or duplicated \\ \underline{www.LandandRivers.com} \end{tabular}$ 

© 2012

Information contained herein was developed by Plantation Properties and Land Investments LLC, (PPLI). Although efforts have been made to ensure information displayed herein is accurate and useful, PPLI assumes no responsibility for errors or omissions and does not guarantee map scale, acreage estimates or accuracy of any other information. All information is deemed reliable but not guaranteed.

## Meridy Rd Tract 29± Acres Candler Co, Georgia

Legend



0 0.05 0.1 0.2 Miles