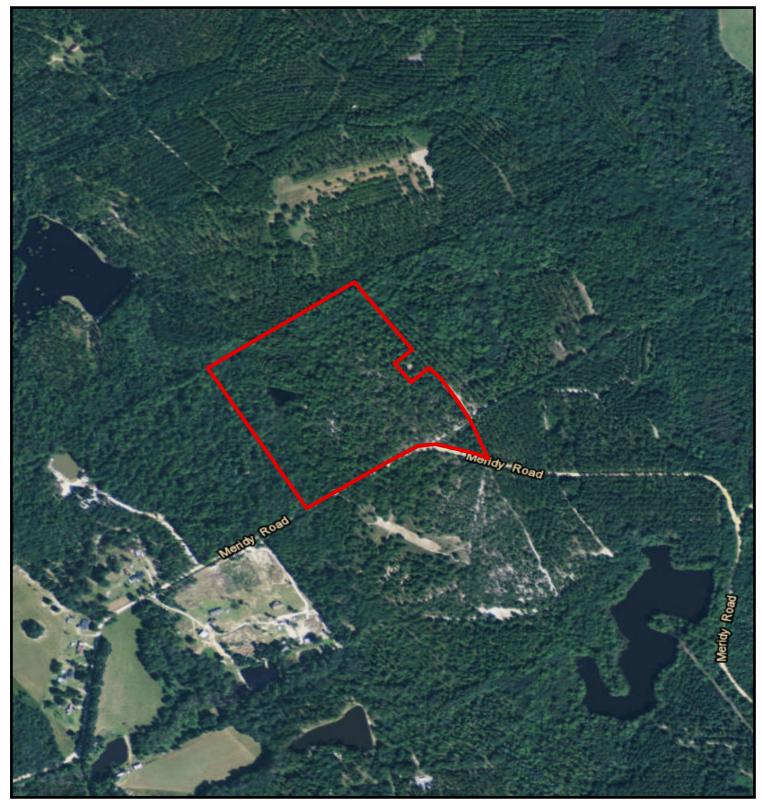

## PLANTATION PROPERTIES LAND INVESTMENTS, LLC

1207 Merchants Way, Suite 101 | Statesboro, GA 30458 912.764.LAND (5263) | 706.726.5638 Jason Williams

This document is not to be distributed or duplicated  $\underline{www.LandandRivers.com}$ 

© 2012

Information contained herein was developed by Plantation Properties and Land Investments LLC, (PPLI). Although efforts have been made to ensure information displayed herein is accurate and useful, PPLI assumes no responsibility for errors or omissions and does not guarantee map scale, acreage estimates or accuracy of any other information. All information is deemed reliable but not guaranteed.

## Meridy Rd Tract 29± Acres Candler Co, Georgia