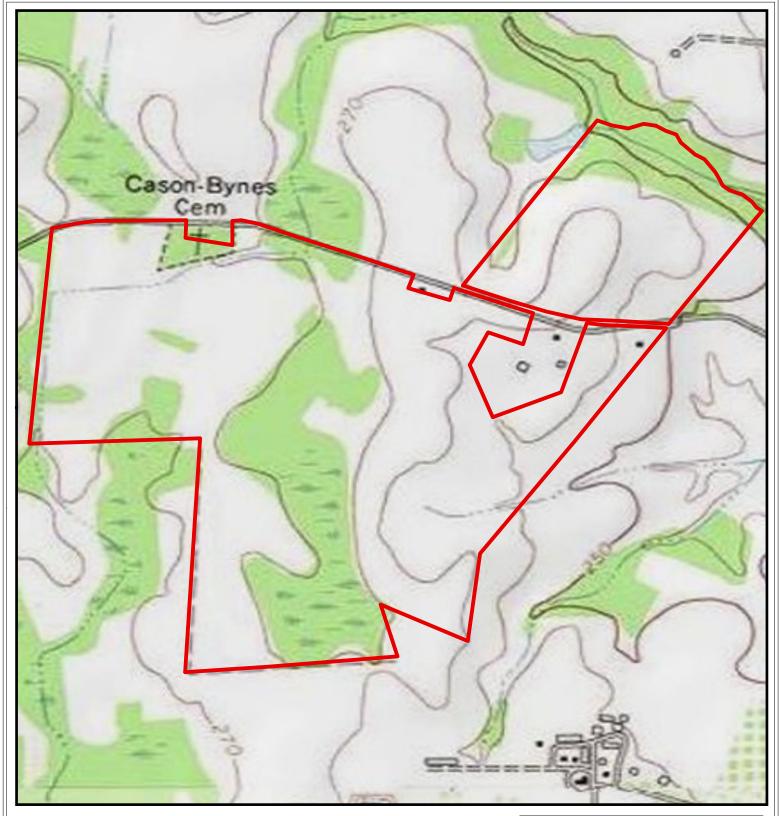

## PLANTATION PROPERTIES LAND INVESTMENTS, LLC

1207 Merchants Way, Suite 101 | Stateshoro, GA 30458 912.764.LAND (5263) | 706.726.5638

Jason Williams

This document is not to be distributed or duplicated

www.LandandRivers.com © 2012

Information contained herein was developed by Plantation Properties and Land Investments LLC. (PPLI). Although efforts have been made to ensure information displayed herein is accurate and useful, PPLI assumes no responsibility for errors or omissions and does not guarantee map scale, acreage estimates or accuracy of any other information.

All information is deemed reliable but not guaranteed.

## **Bark Camp Cattle Farm** 234+/- Acres Burke County, GA